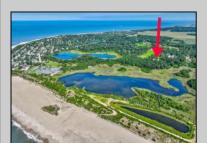

## COMMENTS

Rare opportunity for an amazing building lot in a coveted location nestled in between Cape May City and Cape May Point! With almost 74,000 sqft, this lot is the largest in the development and is located at the end of the cul-de-sac adjacent the walking path, leading to the beach. This 10 lot subdivision is located along the 200 acre South Cape May Meadows preserve, a haven for native and migratory birds. The property to the west is also a designated open space preserve. Build your forever house mere minutes from the action but tucked away in a private location. See Associated docs., for Association Covenants, Restrictions and Easement.