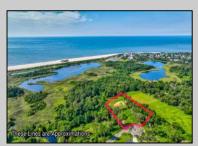

## COMMENTS

Rare opportunity for an amazing building lot in a coveted location nestled in between Cape May City and Cape May Point! With almost 74,000 sqft, this lot is the largest in the development and is located at the end of the cul-de-sac adjacent the walking path, leading to the beach. This 10 lot subdivision is located along the 200 acre South Cape May Meadows preserve, a haven for native and migratory birds. The property to the west is also a designated open space preserve. Build your forever house mere minutes from the action but tucked away in a private location. See Associated docs., for Association Covenants, Restrictions and Easement.