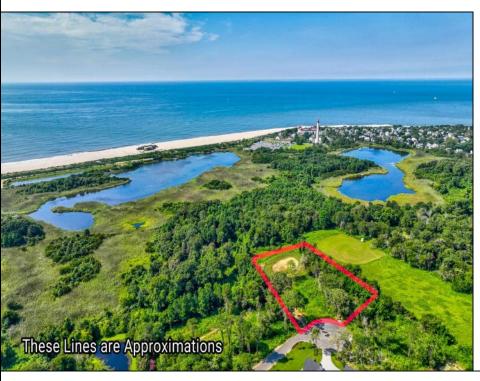

## **COMMENTS**

Rare opportunity for an amazing building lot in a coveted location nestled in between Cape May City and Cape May Point! With almost 74,000 sqft, this lot is the largest in the development and is located at the end of the cul-de-sac adjacent the walking path, leading to the beach. This 10 lot subdivision is located along the 200 acre South Cape May Meadows preserve, a haven for native and migratory birds. The property to the west is also a designated open space preserve. Build your forever house mere minutes from the action but tucked away in a private location. See Associated docs., for Association Covenants, Restrictions and Easement.