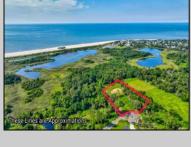

## **COMMENTS**

Rare opportunity for an amazing building lot in a coveted location nestled in between Cape May City and Cape May Point! With almost 74,000 sqft, this lot is the largest in the development and is located at the end of the cul-de-sac adjacent the walking path, leading to the beach. This 10 lot subdivision is located along the 200 acre South Cape May Meadows preserve, a haven for native and migratory birds. The property to the west is also a designated open space preserve. Build your forever house mere minutes from the action but tucked away in a private location. See Associated docs., for Association Covenants, Restrictions and Easement.