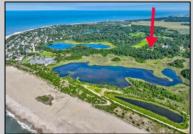

## **COMMENTS**

Rare opportunity for an amazing building lot in a coveted location nestled in between Cape May City and Cape May Point! With almost 74,000 sqft, this lot is the largest in the development and is located at the end of the cul-de-sac adjacent the walking path, leading to the beach. This 10 lot subdivision is located along the 200 acre South Cape May Meadows preserve, a haven for native and migratory birds. The property to the west is also a designated open space preserve. Build your forever house mere minutes from the action but tucked away in a private location. See Associated docs., for Association Covenants, Restrictions and Easement.