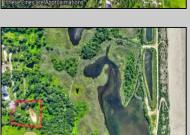

## **COMMENTS**

Rare opportunity for an amazing building lot in a coveted location nestled in between Cape May City and Cape May Point! With almost 74,000 sqft, this lot is the largest in the development and is located at the end of the cul-de-sac adjacent the walking path, leading to the beach. This 10 lot subdivision is located along the 200 acre South Cape May Meadows preserve, a haven for native and migratory birds. The property to the west is also a designated open space preserve. Build your forever house mere minutes from the action but tucked away in a private location. See Associated docs., for Association Covenants, Restrictions and Easement.