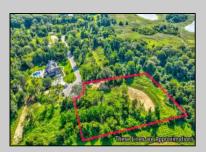

## **COMMENTS**

Rare opportunity for an amazing building lot in a coveted location nestled in between Cape May City and Cape May Point! With almost 74,000 sqft, this lot is the largest in the development and is located at the end of the cul-de-sac adjacent the walking path, leading to the beach. This 10 lot subdivision is located along the 200 acre South Cape May Meadows preserve, a haven for native and migratory birds. The property to the west is also a designated open space preserve. Build your forever house mere minutes from the action but tucked away in a private location. See Associated docs., for Association Covenants, Restrictions and Easement.