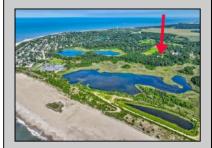

## **COMMENTS**

Rare opportunity for an amazing building lot in a coveted location nestled in between Cape May City and Cape May Point! With almost 74,000 sqft, this lot is the largest in the development and is located at the end of the cul-de-sac adjacent the walking path, leading to the beach. This 10 lot subdivision is located along the 200 acre South Cape May Meadows preserve, a haven for native and migratory birds. The property to the west is also a designated open space preserve. Build your forever house mere minutes from the action but tucked away in a private location. See Associated docs., for Association Covenants, Restrictions and Easement.