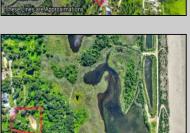

## **COMMENTS**

Rare opportunity for an amazing building lot in a coveted location nestled in between Cape May City and Cape May Point! With almost 74,000 sqft, this lot is the largest in the development and is located at the end of the cul-de-sac adjacent the walking path, leading to the beach. This 10 lot subdivision is located along the 200 acre South Cape May Meadows preserve, a haven for native and migratory birds. The property to the west is also a designated open space preserve. Build your forever house mere minutes from the action but tucked away in a private location. See Associated docs., for Association Covenants, Restrictions and Easement.