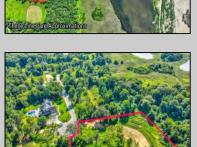

## **COMMENTS**

Rare opportunity for an amazing building lot in a coveted location nestled in between Cape May City and Cape May Point! With almost 74,000 sqft, this lot is the largest in the development and is located at the end of the cul-de-sac adjacent the walking path, leading to the beach. This 10 lot subdivision is located along the 200 acre South Cape May Meadows preserve, a haven for native and migratory birds. The property to the west is also a designated open space preserve. Build your forever house mere minutes from the action but tucked away in a private location. See Associated docs., for Association Covenants, Restrictions and Easement.