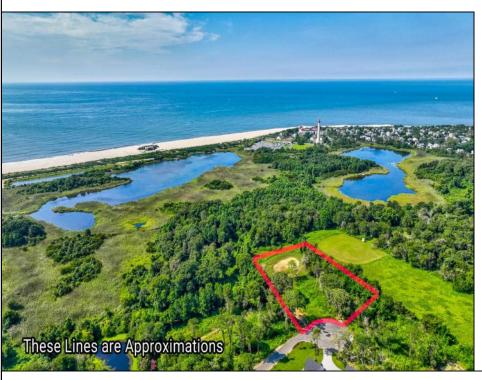

## **COMMENTS**

Rare opportunity for an amazing building lot in a coveted location nestled in between Cape May City and Cape May Point! With almost 74,000 sqft, this lot is the largest in the development and is located at the end of the cul-de-sac adjacent the walking path, leading to the beach. This 10 lot subdivision is located along the 200 acre South Cape May Meadows preserve, a haven for native and migratory birds. The property to the west is also a designated open space preserve. Build your forever house mere minutes from the action but tucked away in a private location. See Associated docs., for Association Covenants, Restrictions and Easement.