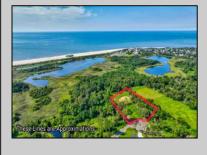

## **COMMENTS**

Rare opportunity for an amazing building lot in a coveted location nestled in between Cape May City and Cape May Point! With almost 74,000 sqft, this lot is the largest in the development and is located at the end of the cul-de-sac adjacent the walking path, leading to the beach. This 10 lot subdivision is located along the 200 acre South Cape May Meadows preserve, a haven for native and migratory birds. The property to the west is also a designated open space preserve. Build your forever house mere minutes from the action but tucked away in a private location. See Associated docs., for Association Covenants, Restrictions and Easement.