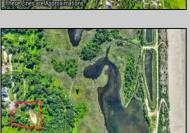

## **COMMENTS**

Rare opportunity for an amazing building lot in a coveted location nestled in between Cape May City and Cape May Point! With almost 74,000 sqft, this lot is the largest in the development and is located at the end of the cul-de-sac adjacent the walking path, leading to the beach. This 10 lot subdivision is located along the 200 acre South Cape May Meadows preserve, a haven for native and migratory birds. The property to the west is also a designated open space preserve. Build your forever house mere minutes from the action but tucked away in a private location. See Associated docs., for Association Covenants, Restrictions and Easement.