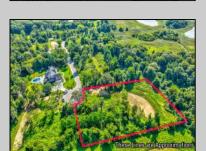

## **COMMENTS**

Rare opportunity for an amazing building lot in a coveted location nestled in between Cape May City and Cape May Point! With almost 74,000 sqft, this lot is the largest in the development and is located at the end of the cul-de-sac adjacent the walking path, leading to the beach. This 10 lot subdivision is located along the 200 acre South Cape May Meadows preserve, a haven for native and migratory birds. The property to the west is also a designated open space preserve. Build your forever house mere minutes from the action but tucked away in a private location. See Associated docs., for Association Covenants, Restrictions and Easement.