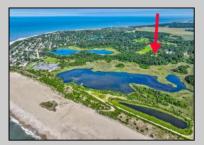

## **COMMENTS**

Rare opportunity for an amazing building lot in a coveted location nestled in between Cape May City and Cape May Point! With almost 74,000 sqft, this lot is the largest in the development and is located at the end of the cul-de-sac adjacent the walking path, leading to the beach. This 10 lot subdivision is located along the 200 acre South Cape May Meadows preserve, a haven for native and migratory birds. The property to the west is also a designated open space preserve. Build your forever house mere minutes from the action but tucked away in a private location. See Associated docs., for Association Covenants, Restrictions and Easement.