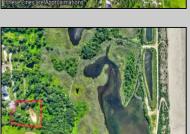

## **COMMENTS**

Rare opportunity for an amazing building lot in a coveted location nestled in between Cape May City and Cape May Point! With almost 74,000 sqft, this lot is the largest in the development and is located at the end of the cul-de-sac adjacent the walking path, leading to the beach. This 10 lot subdivision is located along the 200 acre South Cape May Meadows preserve, a haven for native and migratory birds. The property to the west is also a designated open space preserve. Build your forever house mere minutes from the action but tucked away in a private location. See Associated docs., for Association Covenants, Restrictions and Easement.