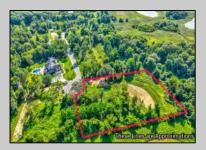

## **COMMENTS**

Rare opportunity for an amazing building lot in a coveted location nestled in between Cape May City and Cape May Point! With almost 74,000 sqft, this lot is the largest in the development and is located at the end of the cul-de-sac adjacent the walking path, leading to the beach. This 10 lot subdivision is located along the 200 acre South Cape May Meadows preserve, a haven for native and migratory birds. The property to the west is also a designated open space preserve. Build your forever house mere minutes from the action but tucked away in a private location. See Associated docs., for Association Covenants, Restrictions and Easement.