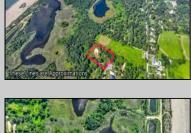

## **COMMENTS**

Rare opportunity for an amazing building lot in a coveted location nestled in between Cape May City and Cape May Point! With almost 74,000 sqft, this lot is the largest in the development and is located at the end of the cul-de-sac adjacent the walking path, leading to the beach. This 10 lot subdivision is located along the 200 acre South Cape May Meadows preserve, a haven for native and migratory birds. The property to the west is also a designated open space preserve. Build your forever house mere minutes from the action but tucked away in a private location. See Associated docs., for Association Covenants, Restrictions and Easement.