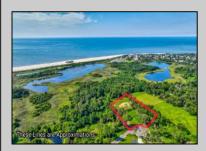

## **COMMENTS**

Rare opportunity for an amazing building lot in a coveted location nestled in between Cape May City and Cape May Point! With almost 74,000 sqft, this lot is the largest in the development and is located at the end of the cul-de-sac adjacent the walking path, leading to the beach. This 10 lot subdivision is located along the 200 acre South Cape May Meadows preserve, a haven for native and migratory birds. The property to the west is also a designated open space preserve. Build your forever house mere minutes from the action but tucked away in a private location. See Associated docs., for Association Covenants, Restrictions and Easement.