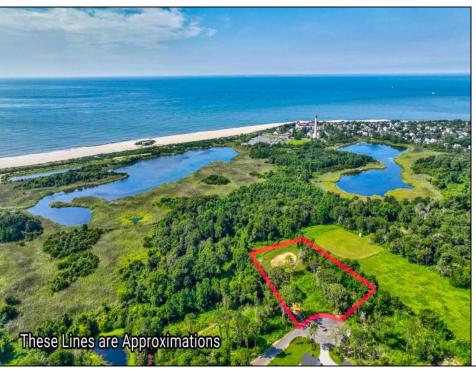

## **COMMENTS**

Rare opportunity for an amazing building lot in a coveted location nestled in between Cape May City and Cape May Point! With almost 74,000 sqft, this lot is the largest in the development and is located at the end of the cul-de-sac adjacent the walking path, leading to the beach. This 10 lot subdivision is located along the 200 acre South Cape May Meadows preserve, a haven for native and migratory birds. The property to the west is also a designated open space preserve. Build your forever house mere minutes from the action but tucked away in a private location. See Associated docs., for Association Covenants, Restrictions and Easement.