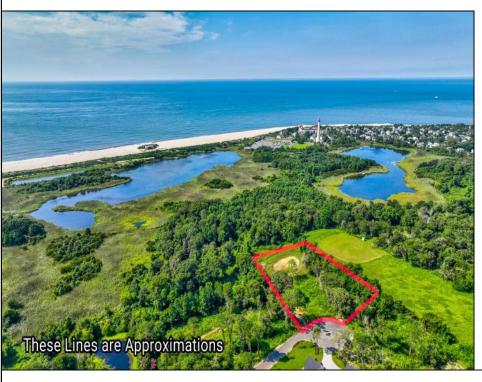

## **COMMENTS**

Rare opportunity for an amazing building lot in a coveted location nestled in between Cape May City and Cape May Point! With almost 74,000 sqft, this lot is the largest in the development and is located at the end of the cul-de-sac adjacent the walking path, leading to the beach. This 10 lot subdivision is located along the 200 acre South Cape May Meadows preserve, a haven for native and migratory birds. The property to the west is also a designated open space preserve. Build your forever house mere minutes from the action but tucked away in a private location. See Associated docs., for Association Covenants, Restrictions and Easement.