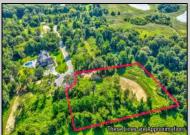

## **COMMENTS**

Rare opportunity for an amazing building lot in a coveted location nestled in between Cape May City and Cape May Point! With almost 74,000 sqft, this lot is the largest in the development and is located at the end of the cul-de-sac adjacent the walking path, leading to the beach. This 10 lot subdivision is located along the 200 acre South Cape May Meadows preserve, a haven for native and migratory birds. The property to the west is also a designated open space preserve. Build your forever house mere minutes from the action but tucked away in a private location. See Associated docs., for Association Covenants, Restrictions and Easement.