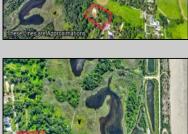

## **COMMENTS**

Rare opportunity for an amazing building lot in a coveted location nestled in between Cape May City and Cape May Point! With almost 74,000 sqft, this lot is the largest in the development and is located at the end of the cul-de-sac adjacent the walking path, leading to the beach. This 10 lot subdivision is located along the 200 acre South Cape May Meadows preserve, a haven for native and migratory birds. The property to the west is also a designated open space preserve. Build your forever house mere minutes from the action but tucked away in a private location. See Associated docs., for Association Covenants, Restrictions and Easement.