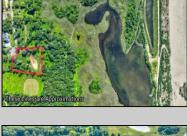

## **COMMENTS**

Rare opportunity for an amazing building lot in a coveted location nestled in between Cape May City and Cape May Point! With almost 74,000 sqft, this lot is the largest in the development and is located at the end of the cul-de-sac adjacent the walking path, leading to the beach. This 10 lot subdivision is located along the 200 acre South Cape May Meadows preserve, a haven for native and migratory birds. The property to the west is also a designated open space preserve. Build your forever house mere minutes from the action but tucked away in a private location. See Associated docs., for Association Covenants, Restrictions and Easement.