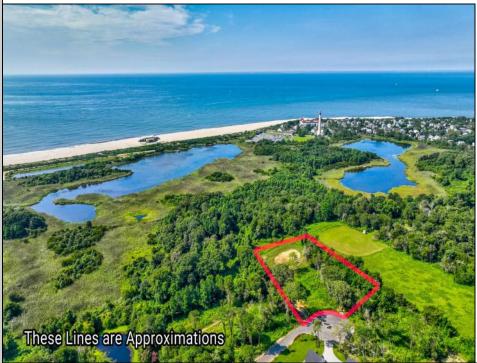

## COMMENTS

Rare opportunity for an amazing building lot in a coveted location nestled in between Cape May City and Cape May Point! With almost 74,000 sqft, this lot is the largest in the development and is located at the end of the cul-de-sac adjacent the walking path, leading to the beach. This 10 lot subdivision is located along the 200 acre South Cape May Meadows preserve, a haven for native and migratory birds. The property to the west is also a designated open space preserve. Build your forever house mere minutes from the action but tucked away in a private location. See Associated docs., for Association Covenants, Restrictions and Easement.