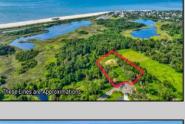

## COMMENTS

Rare opportunity for an amazing building lot in a coveted location nestled in between Cape May City and Cape May Point! With almost 74,000 sqft, this lot is the largest in the development and is located at the end of the cul-de-sac adjacent the walking path, leading to the beach. This 10 lot subdivision is located along the 200 acre South Cape May Meadows preserve, a haven for native and migratory birds. The property to the west is also a designated open space preserve. Build your forever house mere minutes from the action but tucked away in a private location. See Associated docs., for Association Covenants, Restrictions and Easement.