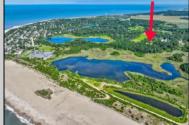

## COMMENTS

Rare opportunity for an amazing building lot in a coveted location nestled in between Cape May City and Cape May Point! With almost 74,000 sqft, this lot is the largest in the development and is located at the end of the cul-de-sac adjacent the walking path, leading to the beach. This 10 lot subdivision is located along the 200 acre South Cape May Meadows preserve, a haven for native and migratory birds. The property to the west is also a designated open space preserve. Build your forever house mere minutes from the action but tucked away in a private location. See Associated docs., for Association Covenants, Restrictions and Easement.