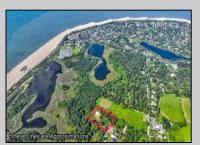

## COMMENTS

Rare opportunity for an amazing building lot in a coveted location nestled in between Cape May City and Cape May Point! With almost 74,000 sqft, this lot is the largest in the development and is located at the end of the cul-de-sac adjacent the walking path, leading to the beach. This 10 lot subdivision is located along the 200 acre South Cape May Meadows preserve, a haven for native and migratory birds. The property to the west is also a designated open space preserve. Build your forever house mere minutes from the action but tucked away in a private location. See Associated docs., for Association Covenants, Restrictions and Easement.