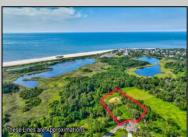

## COMMENTS

Rare opportunity for an amazing building lot in a coveted location nestled in between Cape May City and Cape May Point! With almost 74,000 sqft, this lot is the largest in the development and is located at the end of the cul-de-sac adjacent the walking path, leading to the beach. This 10 lot subdivision is located along the 200 acre South Cape May Meadows preserve, a haven for native and migratory birds. The property to the west is also a designated open space preserve. Build your forever house mere minutes from the action but tucked away in a private location. See Associated docs., for Association Covenants, Restrictions and Easement.