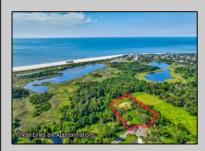

## **COMMENTS**

Rare opportunity for an amazing building lot in a coveted location nestled in between Cape May City and Cape May Point! With almost 74,000 sqft, this lot is the largest in the development and is located at the end of the cul-de-sac adjacent the walking path, leading to the beach. This 10 lot subdivision is located along the 200 acre South Cape May Meadows preserve, a haven for native and migratory birds. The property to the west is also a designated open space preserve. Build your forever house mere minutes from the action but tucked away in a private location. See Associated docs., for Association Covenants, Restrictions and Easement.