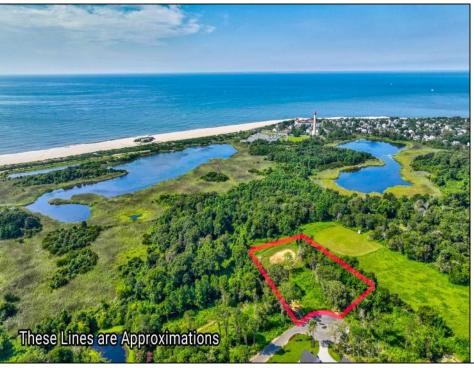

## **COMMENTS**

Rare opportunity for an amazing building lot in a coveted location nestled in between Cape May City and Cape May Point! With almost 74,000 sqft, this lot is the largest in the development and is located at the end of the cul-de-sac adjacent the walking path, leading to the beach. This 10 lot subdivision is located along the 200 acre South Cape May Meadows preserve, a haven for native and migratory birds. The property to the west is also a designated open space preserve. Build your forever house mere minutes from the action but tucked away in a private location. See Associated docs., for Association Covenants, Restrictions and Easement.