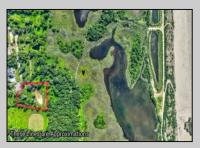

## **COMMENTS**

Rare opportunity for an amazing building lot in a coveted location nestled in between Cape May City and Cape May Point! With almost 74,000 sqft, this lot is the largest in the development and is located at the end of the cul-de-sac adjacent the walking path, leading to the beach. This 10 lot subdivision is located along the 200 acre South Cape May Meadows preserve, a haven for native and migratory birds. The property to the west is also a designated open space preserve. Build your forever house mere minutes from the action but tucked away in a private location. See Associated docs., for Association Covenants, Restrictions and Easement.