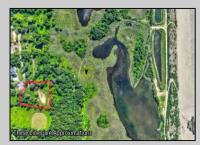

## COMMENTS

Rare opportunity for an amazing building lot in a coveted location nestled in between Cape May City and Cape May Point! With almost 74,000 sqft, this lot is the largest in the development and is located at the end of the cul-de-sac adjacent the walking path, leading to the beach. This 10 lot subdivision is located along the 200 acre South Cape May Meadows preserve, a haven for native and migratory birds. The property to the west is also a designated open space preserve. Build your forever house mere minutes from the action but tucked away in a private location. See Associated docs., for Association Covenants, Restrictions and Easement.