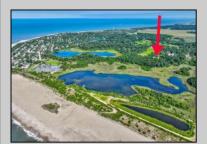

## COMMENTS

Rare opportunity for an amazing building lot in a coveted location nestled in between Cape May City and Cape May Point! With almost 74,000 sqft, this lot is the largest in the development and is located at the end of the cul-de-sac adjacent the walking path, leading to the beach. This 10 lot subdivision is located along the 200 acre South Cape May Meadows preserve, a haven for native and migratory birds. The property to the west is also a designated open space preserve. Build your forever house mere minutes from the action but tucked away in a private location. See Associated docs., for Association Covenants, Restrictions and Easement.