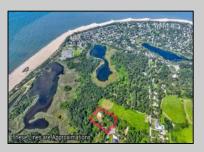

## COMMENTS

Rare opportunity for an amazing building lot in a coveted location nestled in between Cape May City and Cape May Point! With almost 74,000 sqft, this lot is the largest in the development and is located at the end of the cul-de-sac adjacent the walking path, leading to the beach. This 10 lot subdivision is located along the 200 acre South Cape May Meadows preserve, a haven for native and migratory birds. The property to the west is also a designated open space preserve. Build your forever house mere minutes from the action but tucked away in a private location. See Associated docs., for Association Covenants, Restrictions and Easement.