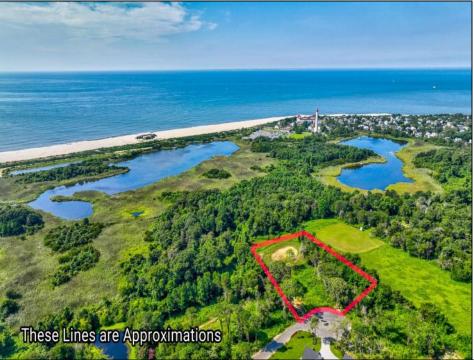

## COMMENTS

Rare opportunity for an amazing building lot in a coveted location nestled in between Cape May City and Cape May Point! With almost 74,000 sqft, this lot is the largest in the development and is located at the end of the cul-de-sac adjacent the walking path, leading to the beach. This 10 lot subdivision is located along the 200 acre South Cape May Meadows preserve, a haven for native and migratory birds. The property to the west is also a designated open space preserve. Build your forever house mere minutes from the action but tucked away in a private location. See Associated docs., for Association Covenants, Restrictions and Easement.