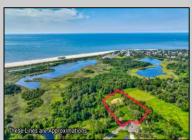

## COMMENTS

Rare opportunity for an amazing building lot in a coveted location nestled in between Cape May City and Cape May Point! With almost 74,000 sqft, this lot is the largest in the development and is located at the end of the cul-de-sac adjacent the walking path, leading to the beach. This 10 lot subdivision is located along the 200 acre South Cape May Meadows preserve, a haven for native and migratory birds. The property to the west is also a designated open space preserve. Build your forever house mere minutes from the action but tucked away in a private location. See Associated docs., for Association Covenants, Restrictions and Easement.