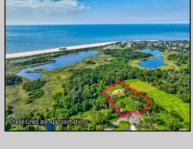

## **COMMENTS**

Rare opportunity for an amazing building lot in a coveted location nestled in between Cape May City and Cape May Point! With almost 74,000 sqft, this lot is the largest in the development and is located at the end of the cul-de-sac adjacent the walking path, leading to the beach. This 10 lot subdivision is located along the 200 acre South Cape May Meadows preserve, a haven for native and migratory birds. The property to the west is also a designated open space preserve. Build your forever house mere minutes from the action but tucked away in a private location. See Associated docs., for Association Covenants, Restrictions and Easement.