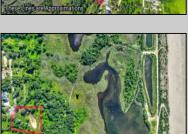

## **COMMENTS**

Rare opportunity for an amazing building lot in a coveted location nestled in between Cape May City and Cape May Point! With almost 74,000 sqft, this lot is the largest in the development and is located at the end of the cul-de-sac adjacent the walking path, leading to the beach. This 10 lot subdivision is located along the 200 acre South Cape May Meadows preserve, a haven for native and migratory birds. The property to the west is also a designated open space preserve. Build your forever house mere minutes from the action but tucked away in a private location. See Associated docs., for Association Covenants, Restrictions and Easement.