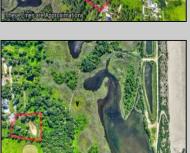

## **COMMENTS**

Rare opportunity for an amazing building lot in a coveted location nestled in between Cape May City and Cape May Point! With almost 74,000 sqft, this lot is the largest in the development and is located at the end of the cul-de-sac adjacent the walking path, leading to the beach. This 10 lot subdivision is located along the 200 acre South Cape May Meadows preserve, a haven for native and migratory birds. The property to the west is also a designated open space preserve. Build your forever house mere minutes from the action but tucked away in a private location. See Associated docs., for Association Covenants, Restrictions and Easement.