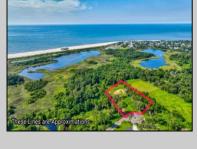

## **COMMENTS**

Rare opportunity for an amazing building lot in a coveted location nestled in between Cape May City and Cape May Point! With almost 74,000 sqft, this lot is the largest in the development and is located at the end of the cul-de-sac adjacent the walking path, leading to the beach. This 10 lot subdivision is located along the 200 acre South Cape May Meadows preserve, a haven for native and migratory birds. The property to the west is also a designated open space preserve. Build your forever house mere minutes from the action but tucked away in a private location. See Associated docs., for Association Covenants, Restrictions and Easement.