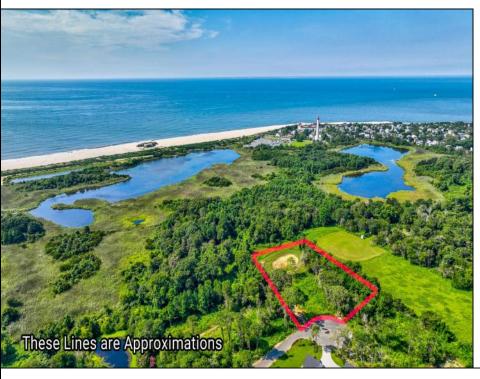

## **COMMENTS**

Rare opportunity for an amazing building lot in a coveted location nestled in between Cape May City and Cape May Point! With almost 74,000 sqft, this lot is the largest in the development and is located at the end of the cul-de-sac adjacent the walking path, leading to the beach. This 10 lot subdivision is located along the 200 acre South Cape May Meadows preserve, a haven for native and migratory birds. The property to the west is also a designated open space preserve. Build your forever house mere minutes from the action but tucked away in a private location. See Associated docs., for Association Covenants, Restrictions and Easement.