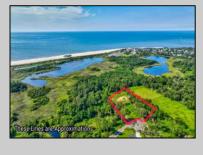

## **COMMENTS**

Rare opportunity for an amazing building lot in a coveted location nestled in between Cape May City and Cape May Point! With almost 74,000 sqft, this lot is the largest in the development and is located at the end of the cul-de-sac adjacent the walking path, leading to the beach. This 10 lot subdivision is located along the 200 acre South Cape May Meadows preserve, a haven for native and migratory birds. The property to the west is also a designated open space preserve. Build your forever house mere minutes from the action but tucked away in a private location. See Associated docs., for Association Covenants, Restrictions and Easement.