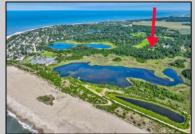

## **COMMENTS**

Rare opportunity for an amazing building lot in a coveted location nestled in between Cape May City and Cape May Point! With almost 74,000 sqft, this lot is the largest in the development and is located at the end of the cul-de-sac adjacent the walking path, leading to the beach. This 10 lot subdivision is located along the 200 acre South Cape May Meadows preserve, a haven for native and migratory birds. The property to the west is also a designated open space preserve. Build your forever house mere minutes from the action but tucked away in a private location. See Associated docs., for Association Covenants, Restrictions and Easement.