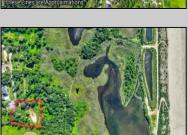

## **COMMENTS**

Rare opportunity for an amazing building lot in a coveted location nestled in between Cape May City and Cape May Point! With almost 74,000 sqft, this lot is the largest in the development and is located at the end of the cul-de-sac adjacent the walking path, leading to the beach. This 10 lot subdivision is located along the 200 acre South Cape May Meadows preserve, a haven for native and migratory birds. The property to the west is also a designated open space preserve. Build your forever house mere minutes from the action but tucked away in a private location. See Associated docs., for Association Covenants, Restrictions and Easement.