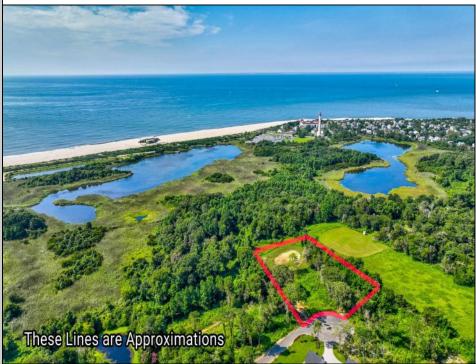

## COMMENTS

Rare opportunity for an amazing building lot in a coveted location nestled in between Cape May City and Cape May Point! With almost 74,000 sqft, this lot is the largest in the development and is located at the end of the cul-de-sac adjacent the walking path, leading to the beach. This 10 lot subdivision is located along the 200 acre South Cape May Meadows preserve, a haven for native and migratory birds. The property to the west is also a designated open space preserve. Build your forever house mere minutes from the action but tucked away in a private location. See Associated docs., for Association Covenants, Restrictions and Easement.