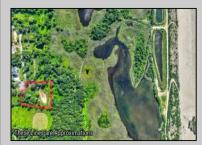

## COMMENTS

Rare opportunity for an amazing building lot in a coveted location nestled in between Cape May City and Cape May Point! With almost 74,000 sqft, this lot is the largest in the development and is located at the end of the cul-de-sac adjacent the walking path, leading to the beach. This 10 lot subdivision is located along the 200 acre South Cape May Meadows preserve, a haven for native and migratory birds. The property to the west is also a designated open space preserve. Build your forever house mere minutes from the action but tucked away in a private location. See Associated docs., for Association Covenants, Restrictions and Easement.