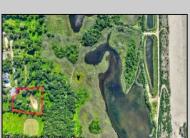

## **COMMENTS**

Rare opportunity for an amazing building lot in a coveted location nestled in between Cape May City and Cape May Point! With almost 74,000 sqft, this lot is the largest in the development and is located at the end of the cul-de-sac adjacent the walking path, leading to the beach. This 10 lot subdivision is located along the 200 acre South Cape May Meadows preserve, a haven for native and migratory birds. The property to the west is also a designated open space preserve. Build your forever house mere minutes from the action but tucked away in a private location. See Associated docs., for Association Covenants, Restrictions and Easement.