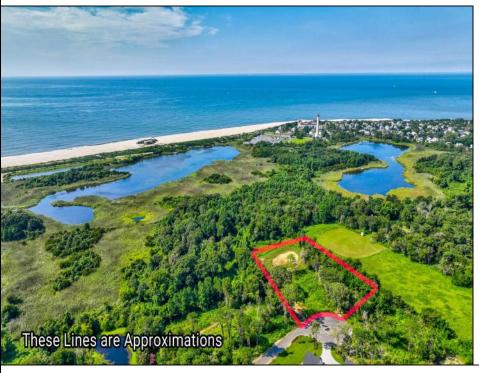

## **COMMENTS**

Rare opportunity for an amazing building lot in a coveted location nestled in between Cape May City and Cape May Point! With almost 74,000 sqft, this lot is the largest in the development and is located at the end of the cul-de-sac adjacent the walking path, leading to the beach. This 10 lot subdivision is located along the 200 acre South Cape May Meadows preserve, a haven for native and migratory birds. The property to the west is also a designated open space preserve. Build your forever house mere minutes from the action but tucked away in a private location. See Associated docs., for Association Covenants, Restrictions and Easement.