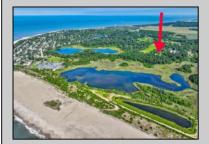

## **COMMENTS**

Rare opportunity for an amazing building lot in a coveted location nestled in between Cape May City and Cape May Point! With almost 74,000 sqft, this lot is the largest in the development and is located at the end of the cul-de-sac adjacent the walking path, leading to the beach. This 10 lot subdivision is located along the 200 acre South Cape May Meadows preserve, a haven for native and migratory birds. The property to the west is also a designated open space preserve. Build your forever house mere minutes from the action but tucked away in a private location. See Associated docs., for Association Covenants, Restrictions and Easement.