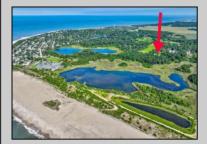

## **COMMENTS**

Rare opportunity for an amazing building lot in a coveted location nestled in between Cape May City and Cape May Point! With almost 74,000 sqft, this lot is the largest in the development and is located at the end of the cul-de-sac adjacent the walking path, leading to the beach. This 10 lot subdivision is located along the 200 acre South Cape May Meadows preserve, a haven for native and migratory birds. The property to the west is also a designated open space preserve. Build your forever house mere minutes from the action but tucked away in a private location. See Associated docs., for Association Covenants, Restrictions and Easement.