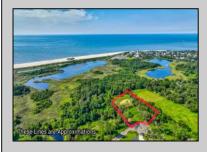

## **COMMENTS**

Rare opportunity for an amazing building lot in a coveted location nestled in between Cape May City and Cape May Point! With almost 74,000 sqft, this lot is the largest in the development and is located at the end of the cul-de-sac adjacent the walking path, leading to the beach. This 10 lot subdivision is located along the 200 acre South Cape May Meadows preserve, a haven for native and migratory birds. The property to the west is also a designated open space preserve. Build your forever house mere minutes from the action but tucked away in a private location. See Associated docs., for Association Covenants, Restrictions and Easement.