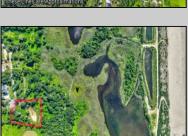

## **COMMENTS**

Rare opportunity for an amazing building lot in a coveted location nestled in between Cape May City and Cape May Point! With almost 74,000 sqft, this lot is the largest in the development and is located at the end of the cul-de-sac adjacent the walking path, leading to the beach. This 10 lot subdivision is located along the 200 acre South Cape May Meadows preserve, a haven for native and migratory birds. The property to the west is also a designated open space preserve. Build your forever house mere minutes from the action but tucked away in a private location. See Associated docs., for Association Covenants, Restrictions and Easement.