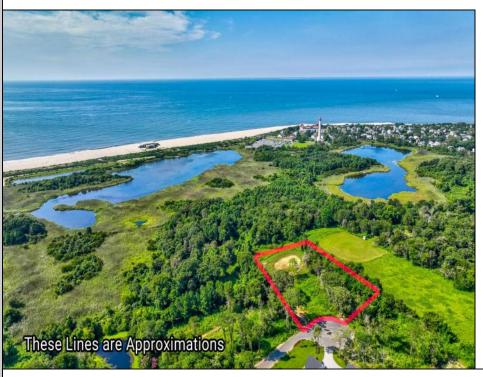

## **COMMENTS**

Rare opportunity for an amazing building lot in a coveted location nestled in between Cape May City and Cape May Point! With almost 74,000 sqft, this lot is the largest in the development and is located at the end of the cul-de-sac adjacent the walking path, leading to the beach. This 10 lot subdivision is located along the 200 acre South Cape May Meadows preserve, a haven for native and migratory birds. The property to the west is also a designated open space preserve. Build your forever house mere minutes from the action but tucked away in a private location. See Associated docs., for Association Covenants, Restrictions and Easement.