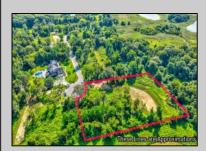

## **COMMENTS**

Rare opportunity for an amazing building lot in a coveted location nestled in between Cape May City and Cape May Point! With almost 74,000 sqft, this lot is the largest in the development and is located at the end of the cul-de-sac adjacent the walking path, leading to the beach. This 10 lot subdivision is located along the 200 acre South Cape May Meadows preserve, a haven for native and migratory birds. The property to the west is also a designated open space preserve. Build your forever house mere minutes from the action but tucked away in a private location. See Associated docs., for Association Covenants, Restrictions and Easement.