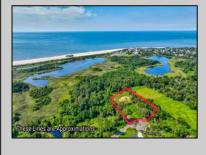

## **COMMENTS**

Rare opportunity for an amazing building lot in a coveted location nestled in between Cape May City and Cape May Point! With almost 74,000 sqft, this lot is the largest in the development and is located at the end of the cul-de-sac adjacent the walking path, leading to the beach. This 10 lot subdivision is located along the 200 acre South Cape May Meadows preserve, a haven for native and migratory birds. The property to the west is also a designated open space preserve. Build your forever house mere minutes from the action but tucked away in a private location. See Associated docs., for Association Covenants, Restrictions and Easement.