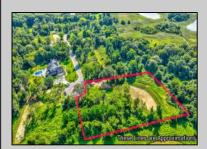

## **COMMENTS**

Rare opportunity for an amazing building lot in a coveted location nestled in between Cape May City and Cape May Point! With almost 74,000 sqft, this lot is the largest in the development and is located at the end of the cul-de-sac adjacent the walking path, leading to the beach. This 10 lot subdivision is located along the 200 acre South Cape May Meadows preserve, a haven for native and migratory birds. The property to the west is also a designated open space preserve. Build your forever house mere minutes from the action but tucked away in a private location. See Associated docs., for Association Covenants, Restrictions and Easement.