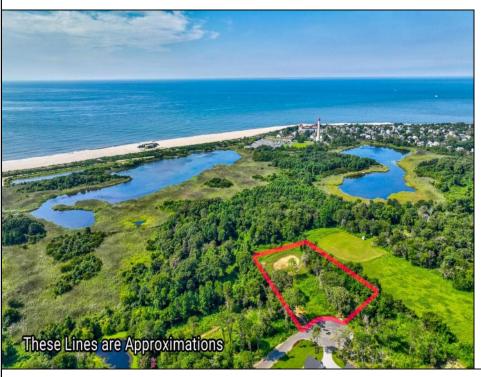

## **COMMENTS**

Rare opportunity for an amazing building lot in a coveted location nestled in between Cape May City and Cape May Point! With almost 74,000 sqft, this lot is the largest in the development and is located at the end of the cul-de-sac adjacent the walking path, leading to the beach. This 10 lot subdivision is located along the 200 acre South Cape May Meadows preserve, a haven for native and migratory birds. The property to the west is also a designated open space preserve. Build your forever house mere minutes from the action but tucked away in a private location. See Associated docs., for Association Covenants, Restrictions and Easement.