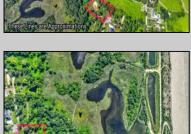

## **COMMENTS**

Rare opportunity for an amazing building lot in a coveted location nestled in between Cape May City and Cape May Point! With almost 74,000 sqft, this lot is the largest in the development and is located at the end of the cul-de-sac adjacent the walking path, leading to the beach. This 10 lot subdivision is located along the 200 acre South Cape May Meadows preserve, a haven for native and migratory birds. The property to the west is also a designated open space preserve. Build your forever house mere minutes from the action but tucked away in a private location. See Associated docs., for Association Covenants, Restrictions and Easement.