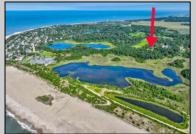

## **COMMENTS**

Rare opportunity for an amazing building lot in a coveted location nestled in between Cape May City and Cape May Point! With almost 74,000 sqft, this lot is the largest in the development and is located at the end of the cul-de-sac adjacent the walking path, leading to the beach. This 10 lot subdivision is located along the 200 acre South Cape May Meadows preserve, a haven for native and migratory birds. The property to the west is also a designated open space preserve. Build your forever house mere minutes from the action but tucked away in a private location. See Associated docs., for Association Covenants, Restrictions and Easement.