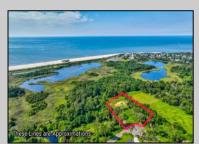

## COMMENTS

Rare opportunity for an amazing building lot in a coveted location nestled in between Cape May City and Cape May Point! With almost 74,000 sqft, this lot is the largest in the development and is located at the end of the cul-de-sac adjacent the walking path, leading to the beach. This 10 lot subdivision is located along the 200 acre South Cape May Meadows preserve, a haven for native and migratory birds. The property to the west is also a designated open space preserve. Build your forever house mere minutes from the action but tucked away in a private location. See Associated docs., for Association Covenants, Restrictions and Easement.