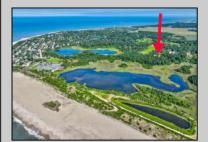

## COMMENTS

Rare opportunity for an amazing building lot in a coveted location nestled in between Cape May City and Cape May Point! With almost 74,000 sqft, this lot is the largest in the development and is located at the end of the cul-de-sac adjacent the walking path, leading to the beach. This 10 lot subdivision is located along the 200 acre South Cape May Meadows preserve, a haven for native and migratory birds. The property to the west is also a designated open space preserve. Build your forever house mere minutes from the action but tucked away in a private location. See Associated docs., for Association Covenants, Restrictions and Easement.