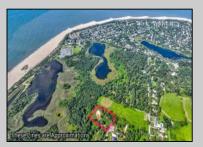

## COMMENTS

Rare opportunity for an amazing building lot in a coveted location nestled in between Cape May City and Cape May Point! With almost 74,000 sqft, this lot is the largest in the development and is located at the end of the cul-de-sac adjacent the walking path, leading to the beach. This 10 lot subdivision is located along the 200 acre South Cape May Meadows preserve, a haven for native and migratory birds. The property to the west is also a designated open space preserve. Build your forever house mere minutes from the action but tucked away in a private location. See Associated docs., for Association Covenants, Restrictions and Easement.