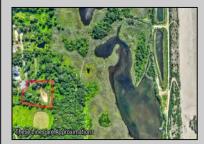

## COMMENTS

Rare opportunity for an amazing building lot in a coveted location nestled in between Cape May City and Cape May Point! With almost 74,000 sqft, this lot is the largest in the development and is located at the end of the cul-de-sac adjacent the walking path, leading to the beach. This 10 lot subdivision is located along the 200 acre South Cape May Meadows preserve, a haven for native and migratory birds. The property to the west is also a designated open space preserve. Build your forever house mere minutes from the action but tucked away in a private location. See Associated docs., for Association Covenants, Restrictions and Easement.