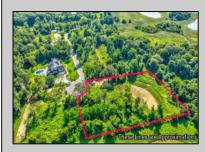

## COMMENTS

Rare opportunity for an amazing building lot in a coveted location nestled in between Cape May City and Cape May Point! With almost 74,000 sqft, this lot is the largest in the development and is located at the end of the cul-de-sac adjacent the walking path, leading to the beach. This 10 lot subdivision is located along the 200 acre South Cape May Meadows preserve, a haven for native and migratory birds. The property to the west is also a designated open space preserve. Build your forever house mere minutes from the action but tucked away in a private location. See Associated docs., for Association Covenants, Restrictions and Easement.