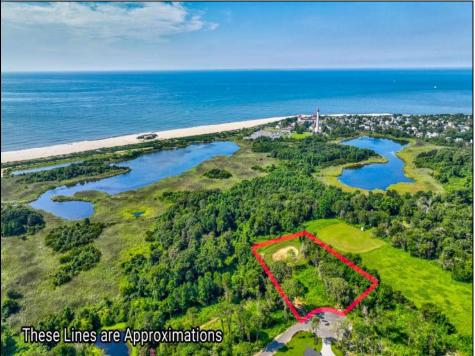

## COMMENTS

Rare opportunity for an amazing building lot in a coveted location nestled in between Cape May City and Cape May Point! With almost 74,000 sqft, this lot is the largest in the development and is located at the end of the cul-de-sac adjacent the walking path, leading to the beach. This 10 lot subdivision is located along the 200 acre South Cape May Meadows preserve, a haven for native and migratory birds. The property to the west is also a designated open space preserve. Build your forever house mere minutes from the action but tucked away in a private location. See Associated docs., for Association Covenants, Restrictions and Easement.