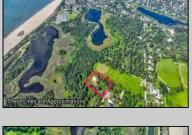

## **COMMENTS**

Rare opportunity for an amazing building lot in a coveted location nestled in between Cape May City and Cape May Point! With almost 74,000 sqft, this lot is the largest in the development and is located at the end of the cul-de-sac adjacent the walking path, leading to the beach. This 10 lot subdivision is located along the 200 acre South Cape May Meadows preserve, a haven for native and migratory birds. The property to the west is also a designated open space preserve. Build your forever house mere minutes from the action but tucked away in a private location. See Associated docs., for Association Covenants, Restrictions and Easement.