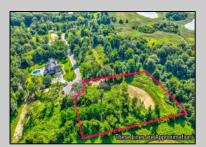

## **COMMENTS**

Rare opportunity for an amazing building lot in a coveted location nestled in between Cape May City and Cape May Point! With almost 74,000 sqft, this lot is the largest in the development and is located at the end of the cul-de-sac adjacent the walking path, leading to the beach. This 10 lot subdivision is located along the 200 acre South Cape May Meadows preserve, a haven for native and migratory birds. The property to the west is also a designated open space preserve. Build your forever house mere minutes from the action but tucked away in a private location. See Associated docs., for Association Covenants, Restrictions and Easement.