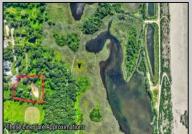

## **COMMENTS**

Rare opportunity for an amazing building lot in a coveted location nestled in between Cape May City and Cape May Point! With almost 74,000 sqft, this lot is the largest in the development and is located at the end of the cul-de-sac adjacent the walking path, leading to the beach. This 10 lot subdivision is located along the 200 acre South Cape May Meadows preserve, a haven for native and migratory birds. The property to the west is also a designated open space preserve. Build your forever house mere minutes from the action but tucked away in a private location. See Associated docs., for Association Covenants, Restrictions and Easement.