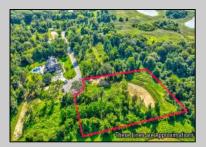

## **COMMENTS**

Rare opportunity for an amazing building lot in a coveted location nestled in between Cape May City and Cape May Point! With almost 74,000 sqft, this lot is the largest in the development and is located at the end of the cul-de-sac adjacent the walking path, leading to the beach. This 10 lot subdivision is located along the 200 acre South Cape May Meadows preserve, a haven for native and migratory birds. The property to the west is also a designated open space preserve. Build your forever house mere minutes from the action but tucked away in a private location. See Associated docs., for Association Covenants, Restrictions and Easement.