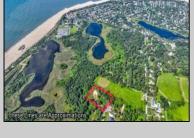

## **COMMENTS**

Rare opportunity for an amazing building lot in a coveted location nestled in between Cape May City and Cape May Point! With almost 74,000 sqft, this lot is the largest in the development and is located at the end of the cul-de-sac adjacent the walking path, leading to the beach. This 10 lot subdivision is located along the 200 acre South Cape May Meadows preserve, a haven for native and migratory birds. The property to the west is also a designated open space preserve. Build your forever house mere minutes from the action but tucked away in a private location. See Associated docs., for Association Covenants, Restrictions and Easement.