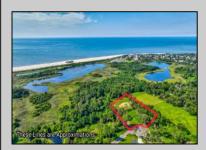

## **COMMENTS**

Rare opportunity for an amazing building lot in a coveted location nestled in between Cape May City and Cape May Point! With almost 74,000 sqft, this lot is the largest in the development and is located at the end of the cul-de-sac adjacent the walking path, leading to the beach. This 10 lot subdivision is located along the 200 acre South Cape May Meadows preserve, a haven for native and migratory birds. The property to the west is also a designated open space preserve. Build your forever house mere minutes from the action but tucked away in a private location. See Associated docs., for Association Covenants, Restrictions and Easement.