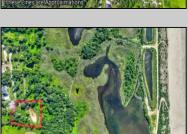

## **COMMENTS**

Rare opportunity for an amazing building lot in a coveted location nestled in between Cape May City and Cape May Point! With almost 74,000 sqft, this lot is the largest in the development and is located at the end of the cul-de-sac adjacent the walking path, leading to the beach. This 10 lot subdivision is located along the 200 acre South Cape May Meadows preserve, a haven for native and migratory birds. The property to the west is also a designated open space preserve. Build your forever house mere minutes from the action but tucked away in a private location. See Associated docs., for Association Covenants, Restrictions and Easement.