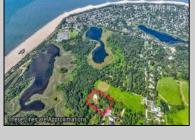

## **COMMENTS**

Rare opportunity for an amazing building lot in a coveted location nestled in between Cape May City and Cape May Point! With almost 74,000 sqft, this lot is the largest in the development and is located at the end of the cul-de-sac adjacent the walking path, leading to the beach. This 10 lot subdivision is located along the 200 acre South Cape May Meadows preserve, a haven for native and migratory birds. The property to the west is also a designated open space preserve. Build your forever house mere minutes from the action but tucked away in a private location. See Associated docs., for Association Covenants, Restrictions and Easement.