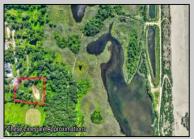

## **COMMENTS**

Rare opportunity for an amazing building lot in a coveted location nestled in between Cape May City and Cape May Point! With almost 74,000 sqft, this lot is the largest in the development and is located at the end of the cul-de-sac adjacent the walking path, leading to the beach. This 10 lot subdivision is located along the 200 acre South Cape May Meadows preserve, a haven for native and migratory birds. The property to the west is also a designated open space preserve. Build your forever house mere minutes from the action but tucked away in a private location. See Associated docs., for Association Covenants, Restrictions and Easement.