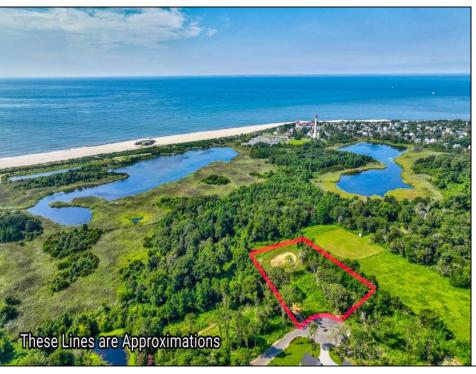

## **COMMENTS**

Rare opportunity for an amazing building lot in a coveted location nestled in between Cape May City and Cape May Point! With almost 74,000 sqft, this lot is the largest in the development and is located at the end of the cul-de-sac adjacent the walking path, leading to the beach. This 10 lot subdivision is located along the 200 acre South Cape May Meadows preserve, a haven for native and migratory birds. The property to the west is also a designated open space preserve. Build your forever house mere minutes from the action but tucked away in a private location. See Associated docs., for Association Covenants, Restrictions and Easement.