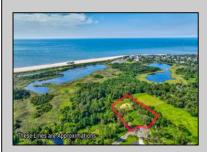

## **COMMENTS**

Rare opportunity for an amazing building lot in a coveted location nestled in between Cape May City and Cape May Point! With almost 74,000 sqft, this lot is the largest in the development and is located at the end of the cul-de-sac adjacent the walking path, leading to the beach. This 10 lot subdivision is located along the 200 acre South Cape May Meadows preserve, a haven for native and migratory birds. The property to the west is also a designated open space preserve. Build your forever house mere minutes from the action but tucked away in a private location. See Associated docs., for Association Covenants, Restrictions and Easement.