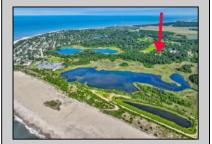

## **COMMENTS**

Rare opportunity for an amazing building lot in a coveted location nestled in between Cape May City and Cape May Point! With almost 74,000 sqft, this lot is the largest in the development and is located at the end of the cul-de-sac adjacent the walking path, leading to the beach. This 10 lot subdivision is located along the 200 acre South Cape May Meadows preserve, a haven for native and migratory birds. The property to the west is also a designated open space preserve. Build your forever house mere minutes from the action but tucked away in a private location. See Associated docs., for Association Covenants, Restrictions and Easement.