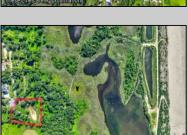

## **COMMENTS**

Rare opportunity for an amazing building lot in a coveted location nestled in between Cape May City and Cape May Point! With almost 74,000 sqft, this lot is the largest in the development and is located at the end of the cul-de-sac adjacent the walking path, leading to the beach. This 10 lot subdivision is located along the 200 acre South Cape May Meadows preserve, a haven for native and migratory birds. The property to the west is also a designated open space preserve. Build your forever house mere minutes from the action but tucked away in a private location. See Associated docs., for Association Covenants, Restrictions and Easement.