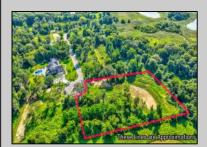

## **COMMENTS**

Rare opportunity for an amazing building lot in a coveted location nestled in between Cape May City and Cape May Point! With almost 74,000 sqft, this lot is the largest in the development and is located at the end of the cul-de-sac adjacent the walking path, leading to the beach. This 10 lot subdivision is located along the 200 acre South Cape May Meadows preserve, a haven for native and migratory birds. The property to the west is also a designated open space preserve. Build your forever house mere minutes from the action but tucked away in a private location. See Associated docs., for Association Covenants, Restrictions and Easement.