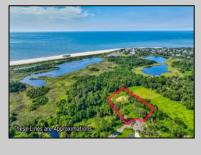

## **COMMENTS**

Rare opportunity for an amazing building lot in a coveted location nestled in between Cape May City and Cape May Point! With almost 74,000 sqft, this lot is the largest in the development and is located at the end of the cul-de-sac adjacent the walking path, leading to the beach. This 10 lot subdivision is located along the 200 acre South Cape May Meadows preserve, a haven for native and migratory birds. The property to the west is also a designated open space preserve. Build your forever house mere minutes from the action but tucked away in a private location. See Associated docs., for Association Covenants, Restrictions and Easement.