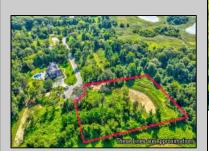

## **COMMENTS**

Rare opportunity for an amazing building lot in a coveted location nestled in between Cape May City and Cape May Point! With almost 74,000 sqft, this lot is the largest in the development and is located at the end of the cul-de-sac adjacent the walking path, leading to the beach. This 10 lot subdivision is located along the 200 acre South Cape May Meadows preserve, a haven for native and migratory birds. The property to the west is also a designated open space preserve. Build your forever house mere minutes from the action but tucked away in a private location. See Associated docs., for Association Covenants, Restrictions and Easement.