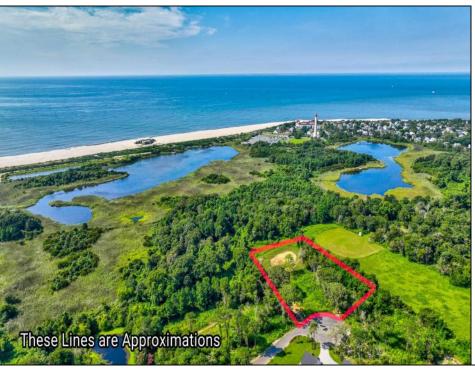

## **COMMENTS**

Rare opportunity for an amazing building lot in a coveted location nestled in between Cape May City and Cape May Point! With almost 74,000 sqft, this lot is the largest in the development and is located at the end of the cul-de-sac adjacent the walking path, leading to the beach. This 10 lot subdivision is located along the 200 acre South Cape May Meadows preserve, a haven for native and migratory birds. The property to the west is also a designated open space preserve. Build your forever house mere minutes from the action but tucked away in a private location. See Associated docs., for Association Covenants, Restrictions and Easement.