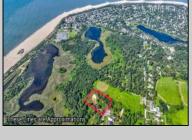

## **COMMENTS**

Rare opportunity for an amazing building lot in a coveted location nestled in between Cape May City and Cape May Point! With almost 74,000 sqft, this lot is the largest in the development and is located at the end of the cul-de-sac adjacent the walking path, leading to the beach. This 10 lot subdivision is located along the 200 acre South Cape May Meadows preserve, a haven for native and migratory birds. The property to the west is also a designated open space preserve. Build your forever house mere minutes from the action but tucked away in a private location. See Associated docs., for Association Covenants, Restrictions and Easement.