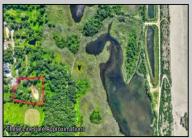

## **COMMENTS**

Rare opportunity for an amazing building lot in a coveted location nestled in between Cape May City and Cape May Point! With almost 74,000 sqft, this lot is the largest in the development and is located at the end of the cul-de-sac adjacent the walking path, leading to the beach. This 10 lot subdivision is located along the 200 acre South Cape May Meadows preserve, a haven for native and migratory birds. The property to the west is also a designated open space preserve. Build your forever house mere minutes from the action but tucked away in a private location. See Associated docs., for Association Covenants, Restrictions and Easement.