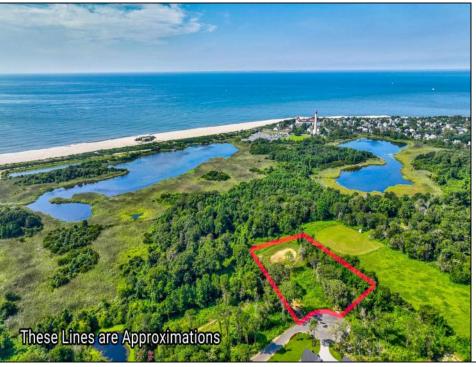

## **COMMENTS**

Rare opportunity for an amazing building lot in a coveted location nestled in between Cape May City and Cape May Point! With almost 74,000 sqft, this lot is the largest in the development and is located at the end of the cul-de-sac adjacent the walking path, leading to the beach. This 10 lot subdivision is located along the 200 acre South Cape May Meadows preserve, a haven for native and migratory birds. The property to the west is also a designated open space preserve. Build your forever house mere minutes from the action but tucked away in a private location. See Associated docs., for Association Covenants, Restrictions and Easement.