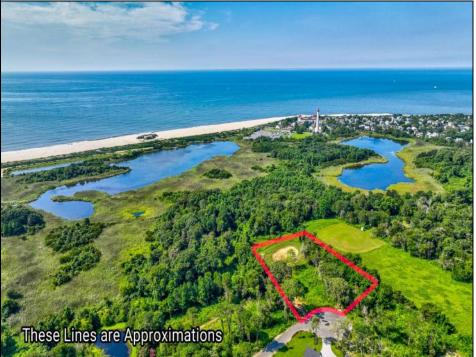

## COMMENTS

Rare opportunity for an amazing building lot in a coveted location nestled in between Cape May City and Cape May Point! With almost 74,000 sqft, this lot is the largest in the development and is located at the end of the cul-de-sac adjacent the walking path, leading to the beach. This 10 lot subdivision is located along the 200 acre South Cape May Meadows preserve, a haven for native and migratory birds. The property to the west is also a designated open space preserve. Build your forever house mere minutes from the action but tucked away in a private location. See Associated docs., for Association Covenants, Restrictions and Easement.