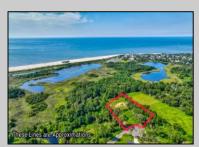

## COMMENTS

Rare opportunity for an amazing building lot in a coveted location nestled in between Cape May City and Cape May Point! With almost 74,000 sqft, this lot is the largest in the development and is located at the end of the cul-de-sac adjacent the walking path, leading to the beach. This 10 lot subdivision is located along the 200 acre South Cape May Meadows preserve, a haven for native and migratory birds. The property to the west is also a designated open space preserve. Build your forever house mere minutes from the action but tucked away in a private location. See Associated docs., for Association Covenants, Restrictions and Easement.