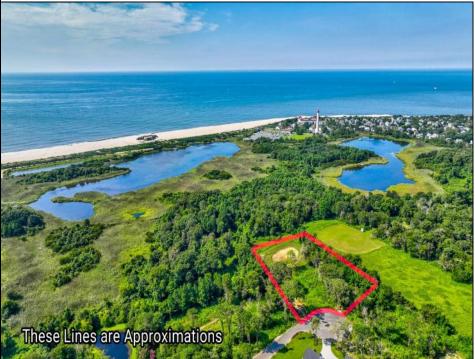

## COMMENTS

Rare opportunity for an amazing building lot in a coveted location nestled in between Cape May City and Cape May Point! With almost 74,000 sqft, this lot is the largest in the development and is located at the end of the cul-de-sac adjacent the walking path, leading to the beach. This 10 lot subdivision is located along the 200 acre South Cape May Meadows preserve, a haven for native and migratory birds. The property to the west is also a designated open space preserve. Build your forever house mere minutes from the action but tucked away in a private location. See Associated docs., for Association Covenants, Restrictions and Easement.