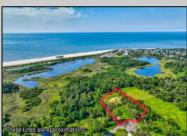

## COMMENTS

Rare opportunity for an amazing building lot in a coveted location nestled in between Cape May City and Cape May Point! With almost 74,000 sqft, this lot is the largest in the development and is located at the end of the cul-de-sac adjacent the walking path, leading to the beach. This 10 lot subdivision is located along the 200 acre South Cape May Meadows preserve, a haven for native and migratory birds. The property to the west is also a designated open space preserve. Build your forever house mere minutes from the action but tucked away in a private location. See Associated docs., for Association Covenants, Restrictions and Easement.