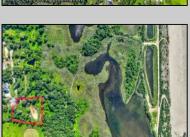

## **COMMENTS**

Rare opportunity for an amazing building lot in a coveted location nestled in between Cape May City and Cape May Point! With almost 74,000 sqft, this lot is the largest in the development and is located at the end of the cul-de-sac adjacent the walking path, leading to the beach. This 10 lot subdivision is located along the 200 acre South Cape May Meadows preserve, a haven for native and migratory birds. The property to the west is also a designated open space preserve. Build your forever house mere minutes from the action but tucked away in a private location. See Associated docs., for Association Covenants, Restrictions and Easement.