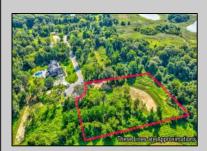

## **COMMENTS**

Rare opportunity for an amazing building lot in a coveted location nestled in between Cape May City and Cape May Point! With almost 74,000 sqft, this lot is the largest in the development and is located at the end of the cul-de-sac adjacent the walking path, leading to the beach. This 10 lot subdivision is located along the 200 acre South Cape May Meadows preserve, a haven for native and migratory birds. The property to the west is also a designated open space preserve. Build your forever house mere minutes from the action but tucked away in a private location. See Associated docs., for Association Covenants, Restrictions and Easement.