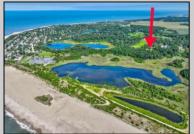

## **COMMENTS**

Rare opportunity for an amazing building lot in a coveted location nestled in between Cape May City and Cape May Point! With almost 74,000 sqft, this lot is the largest in the development and is located at the end of the cul-de-sac adjacent the walking path, leading to the beach. This 10 lot subdivision is located along the 200 acre South Cape May Meadows preserve, a haven for native and migratory birds. The property to the west is also a designated open space preserve. Build your forever house mere minutes from the action but tucked away in a private location. See Associated docs., for Association Covenants, Restrictions and Easement.