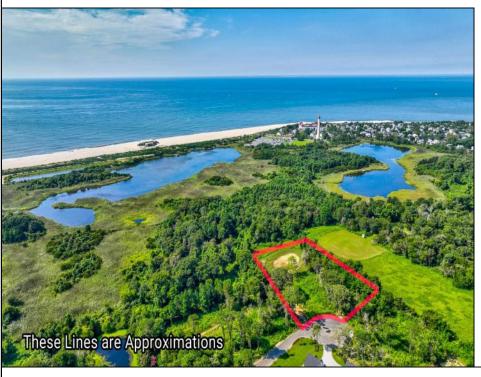

## **COMMENTS**

Rare opportunity for an amazing building lot in a coveted location nestled in between Cape May City and Cape May Point! With almost 74,000 sqft, this lot is the largest in the development and is located at the end of the cul-de-sac adjacent the walking path, leading to the beach. This 10 lot subdivision is located along the 200 acre South Cape May Meadows preserve, a haven for native and migratory birds. The property to the west is also a designated open space preserve. Build your forever house mere minutes from the action but tucked away in a private location. See Associated docs., for Association Covenants, Restrictions and Easement.