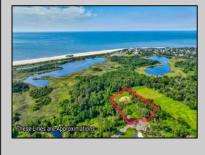

## **COMMENTS**

Rare opportunity for an amazing building lot in a coveted location nestled in between Cape May City and Cape May Point! With almost 74,000 sqft, this lot is the largest in the development and is located at the end of the cul-de-sac adjacent the walking path, leading to the beach. This 10 lot subdivision is located along the 200 acre South Cape May Meadows preserve, a haven for native and migratory birds. The property to the west is also a designated open space preserve. Build your forever house mere minutes from the action but tucked away in a private location. See Associated docs., for Association Covenants, Restrictions and Easement.