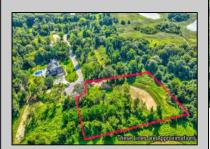

## **COMMENTS**

Rare opportunity for an amazing building lot in a coveted location nestled in between Cape May City and Cape May Point! With almost 74,000 sqft, this lot is the largest in the development and is located at the end of the cul-de-sac adjacent the walking path, leading to the beach. This 10 lot subdivision is located along the 200 acre South Cape May Meadows preserve, a haven for native and migratory birds. The property to the west is also a designated open space preserve. Build your forever house mere minutes from the action but tucked away in a private location. See Associated docs., for Association Covenants, Restrictions and Easement.