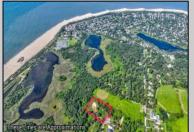

## **COMMENTS**

Rare opportunity for an amazing building lot in a coveted location nestled in between Cape May City and Cape May Point! With almost 74,000 sqft, this lot is the largest in the development and is located at the end of the cul-de-sac adjacent the walking path, leading to the beach. This 10 lot subdivision is located along the 200 acre South Cape May Meadows preserve, a haven for native and migratory birds. The property to the west is also a designated open space preserve. Build your forever house mere minutes from the action but tucked away in a private location. See Associated docs., for Association Covenants, Restrictions and Easement.