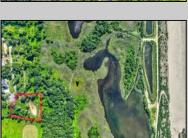

## **COMMENTS**

Rare opportunity for an amazing building lot in a coveted location nestled in between Cape May City and Cape May Point! With almost 74,000 sqft, this lot is the largest in the development and is located at the end of the cul-de-sac adjacent the walking path, leading to the beach. This 10 lot subdivision is located along the 200 acre South Cape May Meadows preserve, a haven for native and migratory birds. The property to the west is also a designated open space preserve. Build your forever house mere minutes from the action but tucked away in a private location. See Associated docs., for Association Covenants, Restrictions and Easement.