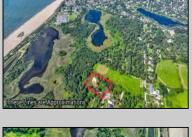

## **COMMENTS**

Rare opportunity for an amazing building lot in a coveted location nestled in between Cape May City and Cape May Point! With almost 74,000 sqft, this lot is the largest in the development and is located at the end of the cul-de-sac adjacent the walking path, leading to the beach. This 10 lot subdivision is located along the 200 acre South Cape May Meadows preserve, a haven for native and migratory birds. The property to the west is also a designated open space preserve. Build your forever house mere minutes from the action but tucked away in a private location. See Associated docs., for Association Covenants, Restrictions and Easement.