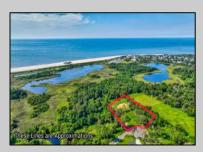

## **COMMENTS**

Rare opportunity for an amazing building lot in a coveted location nestled in between Cape May City and Cape May Point! With almost 74,000 sqft, this lot is the largest in the development and is located at the end of the cul-de-sac adjacent the walking path, leading to the beach. This 10 lot subdivision is located along the 200 acre South Cape May Meadows preserve, a haven for native and migratory birds. The property to the west is also a designated open space preserve. Build your forever house mere minutes from the action but tucked away in a private location. See Associated docs., for Association Covenants, Restrictions and Easement.