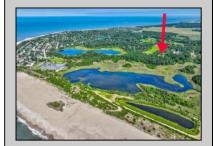

## **COMMENTS**

Rare opportunity for an amazing building lot in a coveted location nestled in between Cape May City and Cape May Point! With almost 74,000 sqft, this lot is the largest in the development and is located at the end of the cul-de-sac adjacent the walking path, leading to the beach. This 10 lot subdivision is located along the 200 acre South Cape May Meadows preserve, a haven for native and migratory birds. The property to the west is also a designated open space preserve. Build your forever house mere minutes from the action but tucked away in a private location. See Associated docs., for Association Covenants, Restrictions and Easement.