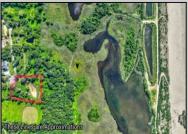

## **COMMENTS**

Rare opportunity for an amazing building lot in a coveted location nestled in between Cape May City and Cape May Point! With almost 74,000 sqft, this lot is the largest in the development and is located at the end of the cul-de-sac adjacent the walking path, leading to the beach. This 10 lot subdivision is located along the 200 acre South Cape May Meadows preserve, a haven for native and migratory birds. The property to the west is also a designated open space preserve. Build your forever house mere minutes from the action but tucked away in a private location. See Associated docs., for Association Covenants, Restrictions and Easement.