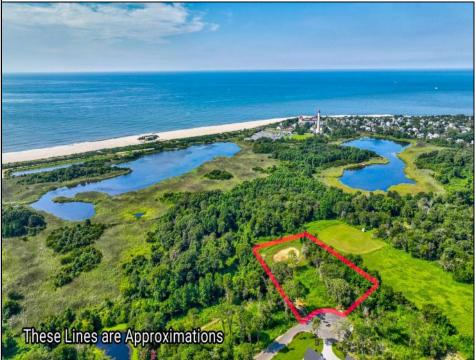

## COMMENTS

Rare opportunity for an amazing building lot in a coveted location nestled in between Cape May City and Cape May Point! With almost 74,000 sqft, this lot is the largest in the development and is located at the end of the cul-de-sac adjacent the walking path, leading to the beach. This 10 lot subdivision is located along the 200 acre South Cape May Meadows preserve, a haven for native and migratory birds. The property to the west is also a designated open space preserve. Build your forever house mere minutes from the action but tucked away in a private location. See Associated docs., for Association Covenants, Restrictions and Easement.