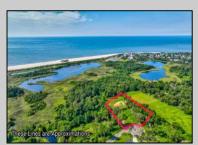

## COMMENTS

Rare opportunity for an amazing building lot in a coveted location nestled in between Cape May City and Cape May Point! With almost 74,000 sqft, this lot is the largest in the development and is located at the end of the cul-de-sac adjacent the walking path, leading to the beach. This 10 lot subdivision is located along the 200 acre South Cape May Meadows preserve, a haven for native and migratory birds. The property to the west is also a designated open space preserve. Build your forever house mere minutes from the action but tucked away in a private location. See Associated docs., for Association Covenants, Restrictions and Easement.