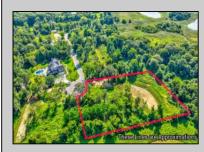

## COMMENTS

Rare opportunity for an amazing building lot in a coveted location nestled in between Cape May City and Cape May Point! With almost 74,000 sqft, this lot is the largest in the development and is located at the end of the cul-de-sac adjacent the walking path, leading to the beach. This 10 lot subdivision is located along the 200 acre South Cape May Meadows preserve, a haven for native and migratory birds. The property to the west is also a designated open space preserve. Build your forever house mere minutes from the action but tucked away in a private location. See Associated docs., for Association Covenants, Restrictions and Easement.