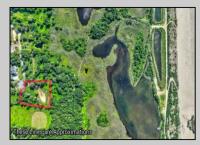

## COMMENTS

Rare opportunity for an amazing building lot in a coveted location nestled in between Cape May City and Cape May Point! With almost 74,000 sqft, this lot is the largest in the development and is located at the end of the cul-de-sac adjacent the walking path, leading to the beach. This 10 lot subdivision is located along the 200 acre South Cape May Meadows preserve, a haven for native and migratory birds. The property to the west is also a designated open space preserve. Build your forever house mere minutes from the action but tucked away in a private location. See Associated docs., for Association Covenants, Restrictions and Easement.