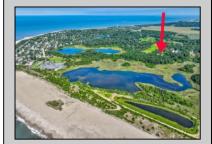

## **COMMENTS**

Rare opportunity for an amazing building lot in a coveted location nestled in between Cape May City and Cape May Point! With almost 74,000 sqft, this lot is the largest in the development and is located at the end of the cul-de-sac adjacent the walking path, leading to the beach. This 10 lot subdivision is located along the 200 acre South Cape May Meadows preserve, a haven for native and migratory birds. The property to the west is also a designated open space preserve. Build your forever house mere minutes from the action but tucked away in a private location. See Associated docs., for Association Covenants, Restrictions and Easement.