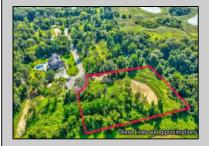

## **COMMENTS**

Rare opportunity for an amazing building lot in a coveted location nestled in between Cape May City and Cape May Point! With almost 74,000 sqft, this lot is the largest in the development and is located at the end of the cul-de-sac adjacent the walking path, leading to the beach. This 10 lot subdivision is located along the 200 acre South Cape May Meadows preserve, a haven for native and migratory birds. The property to the west is also a designated open space preserve. Build your forever house mere minutes from the action but tucked away in a private location. See Associated docs., for Association Covenants, Restrictions and Easement.