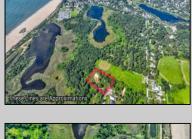

## **COMMENTS**

Rare opportunity for an amazing building lot in a coveted location nestled in between Cape May City and Cape May Point! With almost 74,000 sqft, this lot is the largest in the development and is located at the end of the cul-de-sac adjacent the walking path, leading to the beach. This 10 lot subdivision is located along the 200 acre South Cape May Meadows preserve, a haven for native and migratory birds. The property to the west is also a designated open space preserve. Build your forever house mere minutes from the action but tucked away in a private location. See Associated docs., for Association Covenants, Restrictions and Easement.