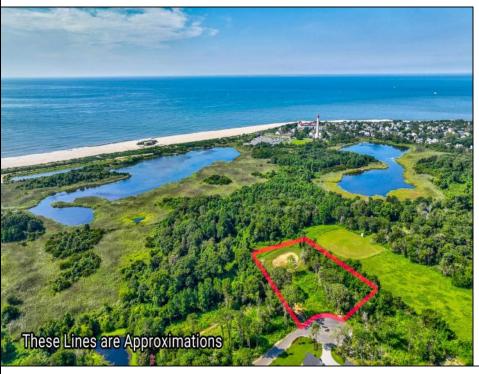

## **COMMENTS**

Rare opportunity for an amazing building lot in a coveted location nestled in between Cape May City and Cape May Point! With almost 74,000 sqft, this lot is the largest in the development and is located at the end of the cul-de-sac adjacent the walking path, leading to the beach. This 10 lot subdivision is located along the 200 acre South Cape May Meadows preserve, a haven for native and migratory birds. The property to the west is also a designated open space preserve. Build your forever house mere minutes from the action but tucked away in a private location. See Associated docs., for Association Covenants, Restrictions and Easement.