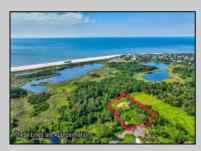

## **COMMENTS**

Rare opportunity for an amazing building lot in a coveted location nestled in between Cape May City and Cape May Point! With almost 74,000 sqft, this lot is the largest in the development and is located at the end of the cul-de-sac adjacent the walking path, leading to the beach. This 10 lot subdivision is located along the 200 acre South Cape May Meadows preserve, a haven for native and migratory birds. The property to the west is also a designated open space preserve. Build your forever house mere minutes from the action but tucked away in a private location. See Associated docs., for Association Covenants, Restrictions and Easement.