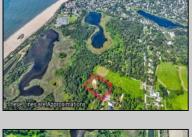

## **COMMENTS**

Rare opportunity for an amazing building lot in a coveted location nestled in between Cape May City and Cape May Point! With almost 74,000 sqft, this lot is the largest in the development and is located at the end of the cul-de-sac adjacent the walking path, leading to the beach. This 10 lot subdivision is located along the 200 acre South Cape May Meadows preserve, a haven for native and migratory birds. The property to the west is also a designated open space preserve. Build your forever house mere minutes from the action but tucked away in a private location. See Associated docs., for Association Covenants, Restrictions and Easement.