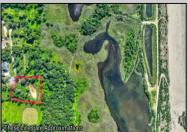

## **COMMENTS**

Rare opportunity for an amazing building lot in a coveted location nestled in between Cape May City and Cape May Point! With almost 74,000 sqft, this lot is the largest in the development and is located at the end of the cul-de-sac adjacent the walking path, leading to the beach. This 10 lot subdivision is located along the 200 acre South Cape May Meadows preserve, a haven for native and migratory birds. The property to the west is also a designated open space preserve. Build your forever house mere minutes from the action but tucked away in a private location. See Associated docs., for Association Covenants, Restrictions and Easement.