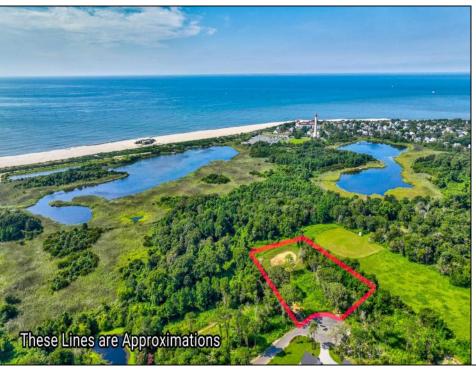

## **COMMENTS**

Rare opportunity for an amazing building lot in a coveted location nestled in between Cape May City and Cape May Point! With almost 74,000 sqft, this lot is the largest in the development and is located at the end of the cul-de-sac adjacent the walking path, leading to the beach. This 10 lot subdivision is located along the 200 acre South Cape May Meadows preserve, a haven for native and migratory birds. The property to the west is also a designated open space preserve. Build your forever house mere minutes from the action but tucked away in a private location. See Associated docs., for Association Covenants, Restrictions and Easement.