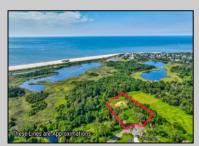

## COMMENTS

Rare opportunity for an amazing building lot in a coveted location nestled in between Cape May City and Cape May Point! With almost 74,000 sqft, this lot is the largest in the development and is located at the end of the cul-de-sac adjacent the walking path, leading to the beach. This 10 lot subdivision is located along the 200 acre South Cape May Meadows preserve, a haven for native and migratory birds. The property to the west is also a designated open space preserve. Build your forever house mere minutes from the action but tucked away in a private location. See Associated docs., for Association Covenants, Restrictions and Easement.