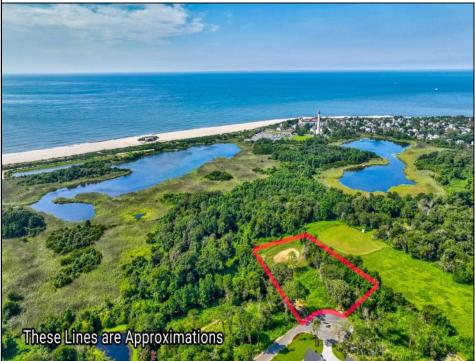

## COMMENTS

Rare opportunity for an amazing building lot in a coveted location nestled in between Cape May City and Cape May Point! With almost 74,000 sqft, this lot is the largest in the development and is located at the end of the cul-de-sac adjacent the walking path, leading to the beach. This 10 lot subdivision is located along the 200 acre South Cape May Meadows preserve, a haven for native and migratory birds. The property to the west is also a designated open space preserve. Build your forever house mere minutes from the action but tucked away in a private location. See Associated docs., for Association Covenants, Restrictions and Easement.