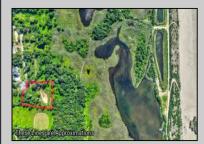

## COMMENTS

Rare opportunity for an amazing building lot in a coveted location nestled in between Cape May City and Cape May Point! With almost 74,000 sqft, this lot is the largest in the development and is located at the end of the cul-de-sac adjacent the walking path, leading to the beach. This 10 lot subdivision is located along the 200 acre South Cape May Meadows preserve, a haven for native and migratory birds. The property to the west is also a designated open space preserve. Build your forever house mere minutes from the action but tucked away in a private location. See Associated docs., for Association Covenants, Restrictions and Easement.