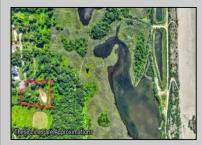

## COMMENTS

Rare opportunity for an amazing building lot in a coveted location nestled in between Cape May City and Cape May Point! With almost 74,000 sqft, this lot is the largest in the development and is located at the end of the cul-de-sac adjacent the walking path, leading to the beach. This 10 lot subdivision is located along the 200 acre South Cape May Meadows preserve, a haven for native and migratory birds. The property to the west is also a designated open space preserve. Build your forever house mere minutes from the action but tucked away in a private location. See Associated docs., for Association Covenants, Restrictions and Easement.