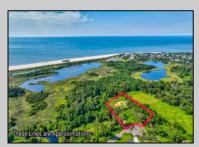

## COMMENTS

Rare opportunity for an amazing building lot in a coveted location nestled in between Cape May City and Cape May Point! With almost 74,000 sqft, this lot is the largest in the development and is located at the end of the cul-de-sac adjacent the walking path, leading to the beach. This 10 lot subdivision is located along the 200 acre South Cape May Meadows preserve, a haven for native and migratory birds. The property to the west is also a designated open space preserve. Build your forever house mere minutes from the action but tucked away in a private location. See Associated docs., for Association Covenants, Restrictions and Easement.