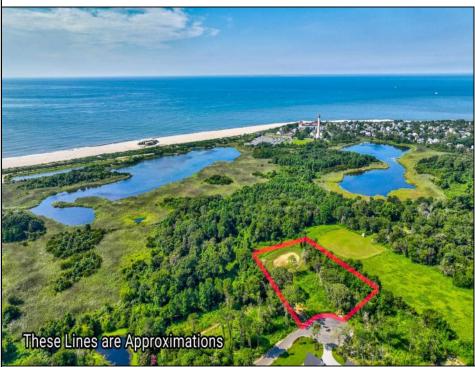

## COMMENTS

Rare opportunity for an amazing building lot in a coveted location nestled in between Cape May City and Cape May Point! With almost 74,000 sqft, this lot is the largest in the development and is located at the end of the cul-de-sac adjacent the walking path, leading to the beach. This 10 lot subdivision is located along the 200 acre South Cape May Meadows preserve, a haven for native and migratory birds. The property to the west is also a designated open space preserve. Build your forever house mere minutes from the action but tucked away in a private location. See Associated docs., for Association Covenants, Restrictions and Easement.