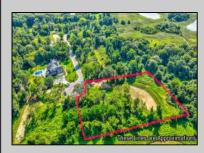

## COMMENTS

Rare opportunity for an amazing building lot in a coveted location nestled in between Cape May City and Cape May Point! With almost 74,000 sqft, this lot is the largest in the development and is located at the end of the cul-de-sac adjacent the walking path, leading to the beach. This 10 lot subdivision is located along the 200 acre South Cape May Meadows preserve, a haven for native and migratory birds. The property to the west is also a designated open space preserve. Build your forever house mere minutes from the action but tucked away in a private location. See Associated docs., for Association Covenants, Restrictions and Easement.