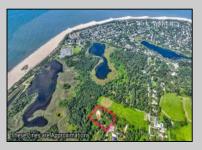

## COMMENTS

Rare opportunity for an amazing building lot in a coveted location nestled in between Cape May City and Cape May Point! With almost 74,000 sqft, this lot is the largest in the development and is located at the end of the cul-de-sac adjacent the walking path, leading to the beach. This 10 lot subdivision is located along the 200 acre South Cape May Meadows preserve, a haven for native and migratory birds. The property to the west is also a designated open space preserve. Build your forever house mere minutes from the action but tucked away in a private location. See Associated docs., for Association Covenants, Restrictions and Easement.