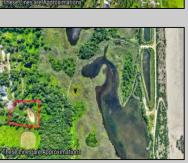

## **COMMENTS**

Rare opportunity for an amazing building lot in a coveted location nestled in between Cape May City and Cape May Point! With almost 74,000 sqft, this lot is the largest in the development and is located at the end of the cul-de-sac adjacent the walking path, leading to the beach. This 10 lot subdivision is located along the 200 acre South Cape May Meadows preserve, a haven for native and migratory birds. The property to the west is also a designated open space preserve. Build your forever house mere minutes from the action but tucked away in a private location. See Associated docs., for Association Covenants, Restrictions and Easement.