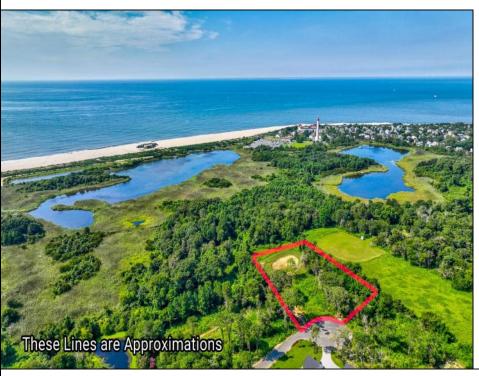

## **COMMENTS**

Rare opportunity for an amazing building lot in a coveted location nestled in between Cape May City and Cape May Point! With almost 74,000 sqft, this lot is the largest in the development and is located at the end of the cul-de-sac adjacent the walking path, leading to the beach. This 10 lot subdivision is located along the 200 acre South Cape May Meadows preserve, a haven for native and migratory birds. The property to the west is also a designated open space preserve. Build your forever house mere minutes from the action but tucked away in a private location. See Associated docs., for Association Covenants, Restrictions and Easement.