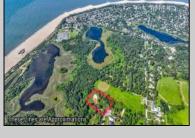

## **COMMENTS**

Rare opportunity for an amazing building lot in a coveted location nestled in between Cape May City and Cape May Point! With almost 74,000 sqft, this lot is the largest in the development and is located at the end of the cul-de-sac adjacent the walking path, leading to the beach. This 10 lot subdivision is located along the 200 acre South Cape May Meadows preserve, a haven for native and migratory birds. The property to the west is also a designated open space preserve. Build your forever house mere minutes from the action but tucked away in a private location. See Associated docs., for Association Covenants, Restrictions and Easement.