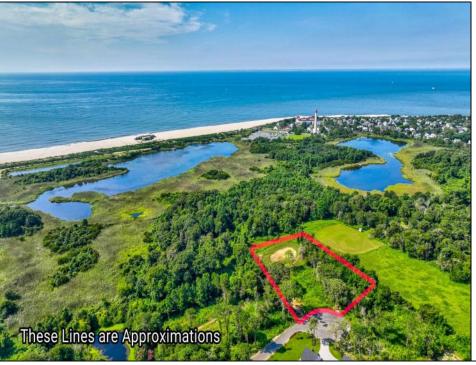

## **COMMENTS**

Rare opportunity for an amazing building lot in a coveted location nestled in between Cape May City and Cape May Point! With almost 74,000 sqft, this lot is the largest in the development and is located at the end of the cul-de-sac adjacent the walking path, leading to the beach. This 10 lot subdivision is located along the 200 acre South Cape May Meadows preserve, a haven for native and migratory birds. The property to the west is also a designated open space preserve. Build your forever house mere minutes from the action but tucked away in a private location. See Associated docs., for Association Covenants, Restrictions and Easement.