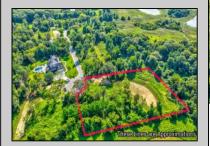

## **COMMENTS**

Rare opportunity for an amazing building lot in a coveted location nestled in between Cape May City and Cape May Point! With almost 74,000 sqft, this lot is the largest in the development and is located at the end of the cul-de-sac adjacent the walking path, leading to the beach. This 10 lot subdivision is located along the 200 acre South Cape May Meadows preserve, a haven for native and migratory birds. The property to the west is also a designated open space preserve. Build your forever house mere minutes from the action but tucked away in a private location. See Associated docs., for Association Covenants, Restrictions and Easement.