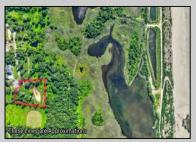

## **COMMENTS**

Rare opportunity for an amazing building lot in a coveted location nestled in between Cape May City and Cape May Point! With almost 74,000 sqft, this lot is the largest in the development and is located at the end of the cul-de-sac adjacent the walking path, leading to the beach. This 10 lot subdivision is located along the 200 acre South Cape May Meadows preserve, a haven for native and migratory birds. The property to the west is also a designated open space preserve. Build your forever house mere minutes from the action but tucked away in a private location. See Associated docs., for Association Covenants, Restrictions and Easement.