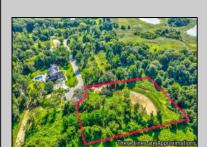

## **COMMENTS**

Rare opportunity for an amazing building lot in a coveted location nestled in between Cape May City and Cape May Point! With almost 74,000 sqft, this lot is the largest in the development and is located at the end of the cul-de-sac adjacent the walking path, leading to the beach. This 10 lot subdivision is located along the 200 acre South Cape May Meadows preserve, a haven for native and migratory birds. The property to the west is also a designated open space preserve. Build your forever house mere minutes from the action but tucked away in a private location. See Associated docs., for Association Covenants, Restrictions and Easement.