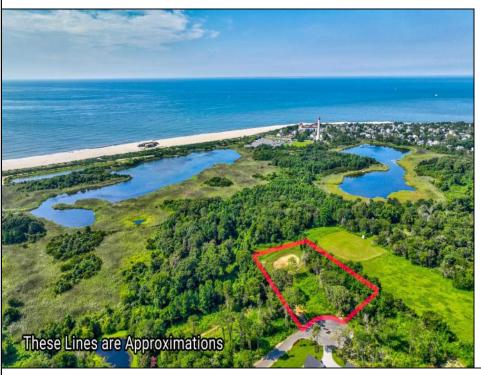

## **COMMENTS**

Rare opportunity for an amazing building lot in a coveted location nestled in between Cape May City and Cape May Point! With almost 74,000 sqft, this lot is the largest in the development and is located at the end of the cul-de-sac adjacent the walking path, leading to the beach. This 10 lot subdivision is located along the 200 acre South Cape May Meadows preserve, a haven for native and migratory birds. The property to the west is also a designated open space preserve. Build your forever house mere minutes from the action but tucked away in a private location. See Associated docs., for Association Covenants, Restrictions and Easement.