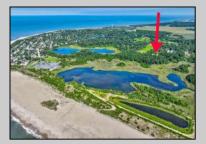

## **COMMENTS**

Rare opportunity for an amazing building lot in a coveted location nestled in between Cape May City and Cape May Point! With almost 74,000 sqft, this lot is the largest in the development and is located at the end of the cul-de-sac adjacent the walking path, leading to the beach. This 10 lot subdivision is located along the 200 acre South Cape May Meadows preserve, a haven for native and migratory birds. The property to the west is also a designated open space preserve. Build your forever house mere minutes from the action but tucked away in a private location. See Associated docs., for Association Covenants, Restrictions and Easement.