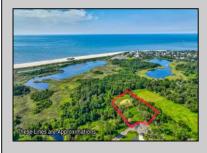

## **COMMENTS**

Rare opportunity for an amazing building lot in a coveted location nestled in between Cape May City and Cape May Point! With almost 74,000 sqft, this lot is the largest in the development and is located at the end of the cul-de-sac adjacent the walking path, leading to the beach. This 10 lot subdivision is located along the 200 acre South Cape May Meadows preserve, a haven for native and migratory birds. The property to the west is also a designated open space preserve. Build your forever house mere minutes from the action but tucked away in a private location. See Associated docs., for Association Covenants, Restrictions and Easement.