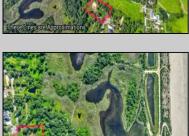

## **COMMENTS**

Rare opportunity for an amazing building lot in a coveted location nestled in between Cape May City and Cape May Point! With almost 74,000 sqft, this lot is the largest in the development and is located at the end of the cul-de-sac adjacent the walking path, leading to the beach. This 10 lot subdivision is located along the 200 acre South Cape May Meadows preserve, a haven for native and migratory birds. The property to the west is also a designated open space preserve. Build your forever house mere minutes from the action but tucked away in a private location. See Associated docs., for Association Covenants, Restrictions and Easement.