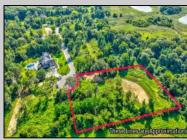

## COMMENTS

Rare opportunity for an amazing building lot in a coveted location nestled in between Cape May City and Cape May Point! With almost 74,000 sqft, this lot is the largest in the development and is located at the end of the cul-de-sac adjacent the walking path, leading to the beach. This 10 lot subdivision is located along the 200 acre South Cape May Meadows preserve, a haven for native and migratory birds. The property to the west is also a designated open space preserve. Build your forever house mere minutes from the action but tucked away in a private location. See Associated docs., for Association Covenants, Restrictions and Easement.