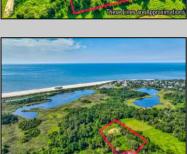

## COMMENTS

Rare opportunity for an amazing building lot in a coveted location nestled in between Cape May City and Cape May Point! With almost 74,000 sqft, this lot is the largest in the development and is located at the end of the cul-de-sac adjacent the walking path, leading to the beach. This 10 lot subdivision is located along the 200 acre South Cape May Meadows preserve, a haven for native and migratory birds. The property to the west is also a designated open space preserve. Build your forever house mere minutes from the action but tucked away in a private location. See Associated docs., for Association Covenants, Restrictions and Easement.