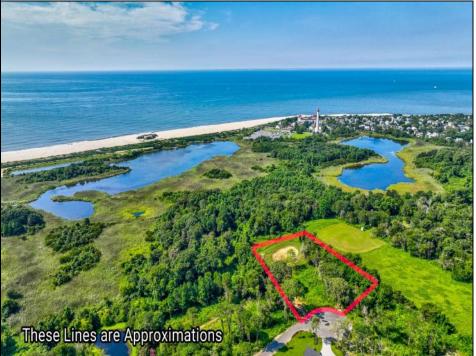

## COMMENTS

Rare opportunity for an amazing building lot in a coveted location nestled in between Cape May City and Cape May Point! With almost 74,000 sqft, this lot is the largest in the development and is located at the end of the cul-de-sac adjacent the walking path, leading to the beach. This 10 lot subdivision is located along the 200 acre South Cape May Meadows preserve, a haven for native and migratory birds. The property to the west is also a designated open space preserve. Build your forever house mere minutes from the action but tucked away in a private location. See Associated docs., for Association Covenants, Restrictions and Easement.