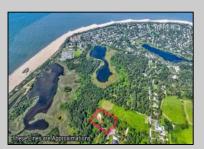

## COMMENTS

Rare opportunity for an amazing building lot in a coveted location nestled in between Cape May City and Cape May Point! With almost 74,000 sqft, this lot is the largest in the development and is located at the end of the cul-de-sac adjacent the walking path, leading to the beach. This 10 lot subdivision is located along the 200 acre South Cape May Meadows preserve, a haven for native and migratory birds. The property to the west is also a designated open space preserve. Build your forever house mere minutes from the action but tucked away in a private location. See Associated docs., for Association Covenants, Restrictions and Easement.