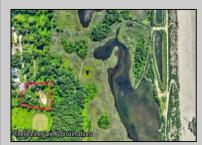

## COMMENTS

Rare opportunity for an amazing building lot in a coveted location nestled in between Cape May City and Cape May Point! With almost 74,000 sqft, this lot is the largest in the development and is located at the end of the cul-de-sac adjacent the walking path, leading to the beach. This 10 lot subdivision is located along the 200 acre South Cape May Meadows preserve, a haven for native and migratory birds. The property to the west is also a designated open space preserve. Build your forever house mere minutes from the action but tucked away in a private location. See Associated docs., for Association Covenants, Restrictions and Easement.