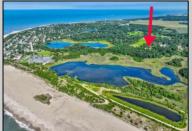

## **COMMENTS**

Rare opportunity for an amazing building lot in a coveted location nestled in between Cape May City and Cape May Point! With almost 74,000 sqft, this lot is the largest in the development and is located at the end of the cul-de-sac adjacent the walking path, leading to the beach. This 10 lot subdivision is located along the 200 acre South Cape May Meadows preserve, a haven for native and migratory birds. The property to the west is also a designated open space preserve. Build your forever house mere minutes from the action but tucked away in a private location. See Associated docs., for Association Covenants, Restrictions and Easement.