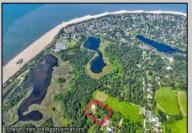

## **COMMENTS**

Rare opportunity for an amazing building lot in a coveted location nestled in between Cape May City and Cape May Point! With almost 74,000 sqft, this lot is the largest in the development and is located at the end of the cul-de-sac adjacent the walking path, leading to the beach. This 10 lot subdivision is located along the 200 acre South Cape May Meadows preserve, a haven for native and migratory birds. The property to the west is also a designated open space preserve. Build your forever house mere minutes from the action but tucked away in a private location. See Associated docs., for Association Covenants, Restrictions and Easement.