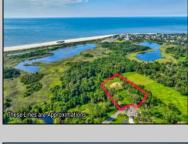

## **COMMENTS**

Rare opportunity for an amazing building lot in a coveted location nestled in between Cape May City and Cape May Point! With almost 74,000 sqft, this lot is the largest in the development and is located at the end of the cul-de-sac adjacent the walking path, leading to the beach. This 10 lot subdivision is located along the 200 acre South Cape May Meadows preserve, a haven for native and migratory birds. The property to the west is also a designated open space preserve. Build your forever house mere minutes from the action but tucked away in a private location. See Associated docs., for Association Covenants, Restrictions and Easement.