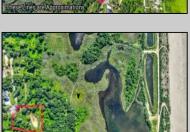

## **COMMENTS**

Rare opportunity for an amazing building lot in a coveted location nestled in between Cape May City and Cape May Point! With almost 74,000 sqft, this lot is the largest in the development and is located at the end of the cul-de-sac adjacent the walking path, leading to the beach. This 10 lot subdivision is located along the 200 acre South Cape May Meadows preserve, a haven for native and migratory birds. The property to the west is also a designated open space preserve. Build your forever house mere minutes from the action but tucked away in a private location. See Associated docs., for Association Covenants, Restrictions and Easement.