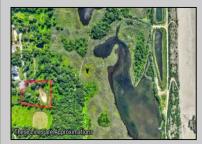

## COMMENTS

Rare opportunity for an amazing building lot in a coveted location nestled in between Cape May City and Cape May Point! With almost 74,000 sqft, this lot is the largest in the development and is located at the end of the cul-de-sac adjacent the walking path, leading to the beach. This 10 lot subdivision is located along the 200 acre South Cape May Meadows preserve, a haven for native and migratory birds. The property to the west is also a designated open space preserve. Build your forever house mere minutes from the action but tucked away in a private location. See Associated docs., for Association Covenants, Restrictions and Easement. **PROPERTY DETAILS**