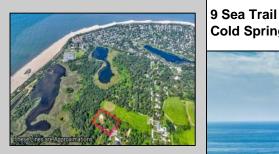

## COMMENTS

Rare opportunity for an amazing building lot in a coveted location nestled in between Cape May City and Cape May Point! With almost 74,000 sqft, this lot is the largest in the development and is located at the end of the cul-de-sac adjacent the walking path, leading to the beach. This 10 lot subdivision is located along the 200 acre South Cape May Meadows preserve, a haven for native and migratory birds. The property to the west is also a designated open space preserve. Build your forever house mere minutes from the action but tucked away in a private location. See Associated docs., for Association Covenants, Restrictions and Easement. **PROPERTY DETAILS**