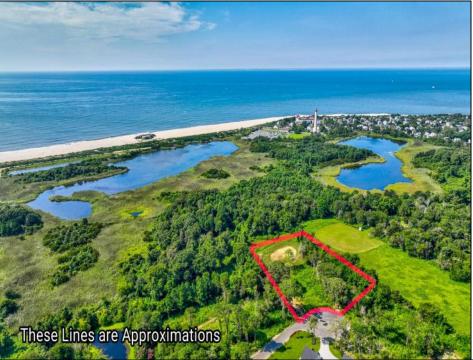

## COMMENTS

Rare opportunity for an amazing building lot in a coveted location nestled in between Cape May City and Cape May Point! With almost 74,000 sqft, this lot is the largest in the development and is located at the end of the cul-de-sac adjacent the walking path, leading to the beach. This 10 lot subdivision is located along the 200 acre South Cape May Meadows preserve, a haven for native and migratory birds. The property to the west is also a designated open space preserve. Build your forever house mere minutes from the action but tucked away in a private location. See Associated docs., for Association Covenants, Restrictions and Easement. **PROPERTY DETAILS**