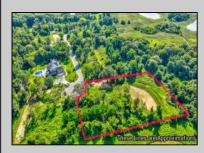

## COMMENTS

Rare opportunity for an amazing building lot in a coveted location nestled in between Cape May City and Cape May Point! With almost 74,000 sqft, this lot is the largest in the development and is located at the end of the cul-de-sac adjacent the walking path, leading to the beach. This 10 lot subdivision is located along the 200 acre South Cape May Meadows preserve, a haven for native and migratory birds. The property to the west is also a designated open space preserve. Build your forever house mere minutes from the action but tucked away in a private location. See Associated docs., for Association Covenants, Restrictions and Easement. **PROPERTY DETAILS**