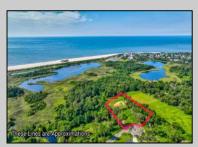

## COMMENTS

Rare opportunity for an amazing building lot in a coveted location nestled in between Cape May City and Cape May Point! With almost 74,000 sqft, this lot is the largest in the development and is located at the end of the cul-de-sac adjacent the walking path, leading to the beach. This 10 lot subdivision is located along the 200 acre South Cape May Meadows preserve, a haven for native and migratory birds. The property to the west is also a designated open space preserve. Build your forever house mere minutes from the action but tucked away in a private location. See Associated docs., for Association Covenants, Restrictions and Easement. **PROPERTY DETAILS**