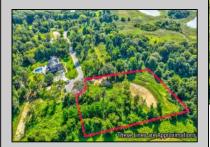

## **COMMENTS**

Rare opportunity for an amazing building lot in a coveted location nestled in between Cape May City and Cape May Point! With almost 74,000 sqft, this lot is the largest in the development and is located at the end of the cul-de-sac adjacent the walking path, leading to the beach. This 10 lot subdivision is located along the 200 acre South Cape May Meadows preserve, a haven for native and migratory birds. The property to the west is also a designated open space preserve. Build your forever house mere minutes from the action but tucked away in a private location. See Associated docs., for Association Covenants, Restrictions and Easement.