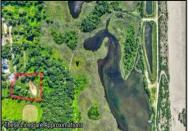

## **COMMENTS**

Rare opportunity for an amazing building lot in a coveted location nestled in between Cape May City and Cape May Point! With almost 74,000 sqft, this lot is the largest in the development and is located at the end of the cul-de-sac adjacent the walking path, leading to the beach. This 10 lot subdivision is located along the 200 acre South Cape May Meadows preserve, a haven for native and migratory birds. The property to the west is also a designated open space preserve. Build your forever house mere minutes from the action but tucked away in a private location. See Associated docs., for Association Covenants, Restrictions and Easement.