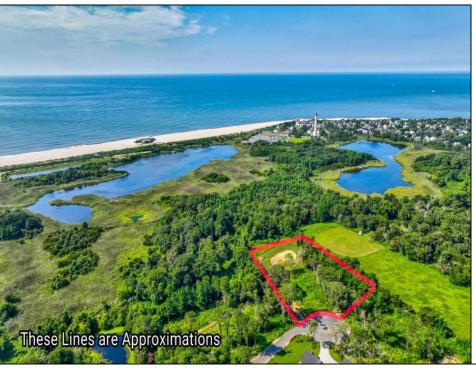

## **COMMENTS**

Rare opportunity for an amazing building lot in a coveted location nestled in between Cape May City and Cape May Point! With almost 74,000 sqft, this lot is the largest in the development and is located at the end of the cul-de-sac adjacent the walking path, leading to the beach. This 10 lot subdivision is located along the 200 acre South Cape May Meadows preserve, a haven for native and migratory birds. The property to the west is also a designated open space preserve. Build your forever house mere minutes from the action but tucked away in a private location. See Associated docs., for Association Covenants, Restrictions and Easement.