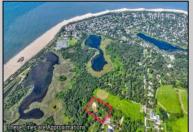

## **COMMENTS**

Rare opportunity for an amazing building lot in a coveted location nestled in between Cape May City and Cape May Point! With almost 74,000 sqft, this lot is the largest in the development and is located at the end of the cul-de-sac adjacent the walking path, leading to the beach. This 10 lot subdivision is located along the 200 acre South Cape May Meadows preserve, a haven for native and migratory birds. The property to the west is also a designated open space preserve. Build your forever house mere minutes from the action but tucked away in a private location. See Associated docs., for Association Covenants, Restrictions and Easement.