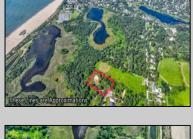

## **COMMENTS**

Rare opportunity for an amazing building lot in a coveted location nestled in between Cape May City and Cape May Point! With almost 74,000 sqft, this lot is the largest in the development and is located at the end of the cul-de-sac adjacent the walking path, leading to the beach. This 10 lot subdivision is located along the 200 acre South Cape May Meadows preserve, a haven for native and migratory birds. The property to the west is also a designated open space preserve. Build your forever house mere minutes from the action but tucked away in a private location. See Associated docs., for Association Covenants, Restrictions and Easement.