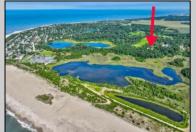

## **COMMENTS**

Rare opportunity for an amazing building lot in a coveted location nestled in between Cape May City and Cape May Point! With almost 74,000 sqft, this lot is the largest in the development and is located at the end of the cul-de-sac adjacent the walking path, leading to the beach. This 10 lot subdivision is located along the 200 acre South Cape May Meadows preserve, a haven for native and migratory birds. The property to the west is also a designated open space preserve. Build your forever house mere minutes from the action but tucked away in a private location. See Associated docs., for Association Covenants, Restrictions and Easement.