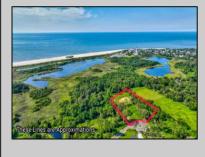

## **COMMENTS**

Rare opportunity for an amazing building lot in a coveted location nestled in between Cape May City and Cape May Point! With almost 74,000 sqft, this lot is the largest in the development and is located at the end of the cul-de-sac adjacent the walking path, leading to the beach. This 10 lot subdivision is located along the 200 acre South Cape May Meadows preserve, a haven for native and migratory birds. The property to the west is also a designated open space preserve. Build your forever house mere minutes from the action but tucked away in a private location. See Associated docs., for Association Covenants, Restrictions and Easement.