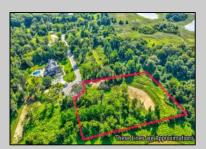

## **COMMENTS**

Rare opportunity for an amazing building lot in a coveted location nestled in between Cape May City and Cape May Point! With almost 74,000 sqft, this lot is the largest in the development and is located at the end of the cul-de-sac adjacent the walking path, leading to the beach. This 10 lot subdivision is located along the 200 acre South Cape May Meadows preserve, a haven for native and migratory birds. The property to the west is also a designated open space preserve. Build your forever house mere minutes from the action but tucked away in a private location. See Associated docs., for Association Covenants, Restrictions and Easement.