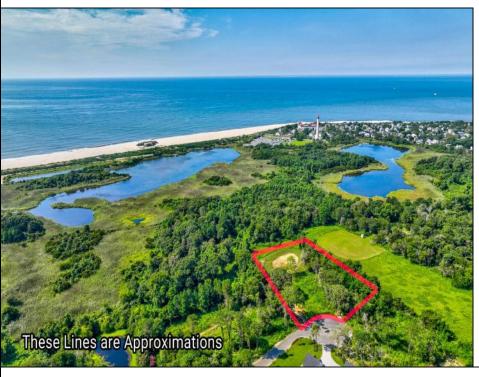

## **COMMENTS**

Rare opportunity for an amazing building lot in a coveted location nestled in between Cape May City and Cape May Point! With almost 74,000 sqft, this lot is the largest in the development and is located at the end of the cul-de-sac adjacent the walking path, leading to the beach. This 10 lot subdivision is located along the 200 acre South Cape May Meadows preserve, a haven for native and migratory birds. The property to the west is also a designated open space preserve. Build your forever house mere minutes from the action but tucked away in a private location. See Associated docs., for Association Covenants, Restrictions and Easement.