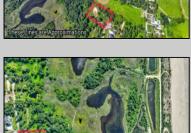

## **COMMENTS**

Rare opportunity for an amazing building lot in a coveted location nestled in between Cape May City and Cape May Point! With almost 74,000 sqft, this lot is the largest in the development and is located at the end of the cul-de-sac adjacent the walking path, leading to the beach. This 10 lot subdivision is located along the 200 acre South Cape May Meadows preserve, a haven for native and migratory birds. The property to the west is also a designated open space preserve. Build your forever house mere minutes from the action but tucked away in a private location. See Associated docs., for Association Covenants, Restrictions and Easement.