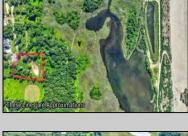

## **COMMENTS**

Rare opportunity for an amazing building lot in a coveted location nestled in between Cape May City and Cape May Point! With almost 74,000 sqft, this lot is the largest in the development and is located at the end of the cul-de-sac adjacent the walking path, leading to the beach. This 10 lot subdivision is located along the 200 acre South Cape May Meadows preserve, a haven for native and migratory birds. The property to the west is also a designated open space preserve. Build your forever house mere minutes from the action but tucked away in a private location. See Associated docs., for Association Covenants, Restrictions and Easement.