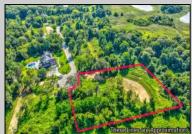

## **COMMENTS**

Rare opportunity for an amazing building lot in a coveted location nestled in between Cape May City and Cape May Point! With almost 74,000 sqft, this lot is the largest in the development and is located at the end of the cul-de-sac adjacent the walking path, leading to the beach. This 10 lot subdivision is located along the 200 acre South Cape May Meadows preserve, a haven for native and migratory birds. The property to the west is also a designated open space preserve. Build your forever house mere minutes from the action but tucked away in a private location. See Associated docs., for Association Covenants, Restrictions and Easement.