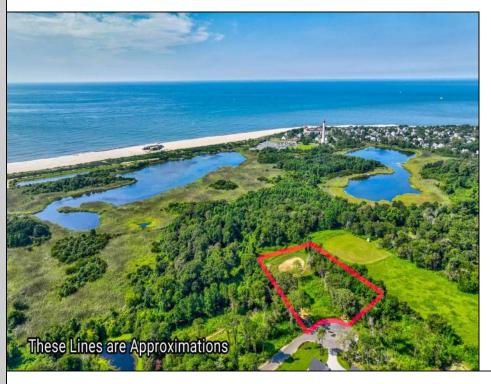

## **COMMENTS**

Rare opportunity for an amazing building lot in a coveted location nestled in between Cape May City and Cape May Point! With almost 74,000 sqft, this lot is the largest in the development and is located at the end of the cul-de-sac adjacent the walking path, leading to the beach. This 10 lot subdivision is located along the 200 acre South Cape May Meadows preserve, a haven for native and migratory birds. The property to the west is also a designated open space preserve. Build your forever house mere minutes from the action but tucked away in a private location. See Associated docs., for Association Covenants, Restrictions and Easement.