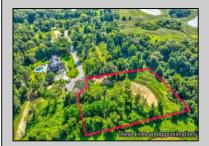

## **COMMENTS**

Rare opportunity for an amazing building lot in a coveted location nestled in between Cape May City and Cape May Point! With almost 74,000 sqft, this lot is the largest in the development and is located at the end of the cul-de-sac adjacent the walking path, leading to the beach. This 10 lot subdivision is located along the 200 acre South Cape May Meadows preserve, a haven for native and migratory birds. The property to the west is also a designated open space preserve. Build your forever house mere minutes from the action but tucked away in a private location. See Associated docs., for Association Covenants, Restrictions and Easement.