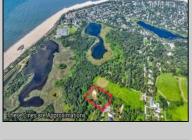

## **COMMENTS**

Rare opportunity for an amazing building lot in a coveted location nestled in between Cape May City and Cape May Point! With almost 74,000 sqft, this lot is the largest in the development and is located at the end of the cul-de-sac adjacent the walking path, leading to the beach. This 10 lot subdivision is located along the 200 acre South Cape May Meadows preserve, a haven for native and migratory birds. The property to the west is also a designated open space preserve. Build your forever house mere minutes from the action but tucked away in a private location. See Associated docs., for Association Covenants, Restrictions and Easement.