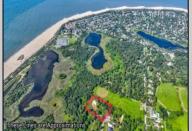

## **COMMENTS**

Rare opportunity for an amazing building lot in a coveted location nestled in between Cape May City and Cape May Point! With almost 74,000 sqft, this lot is the largest in the development and is located at the end of the cul-de-sac adjacent the walking path, leading to the beach. This 10 lot subdivision is located along the 200 acre South Cape May Meadows preserve, a haven for native and migratory birds. The property to the west is also a designated open space preserve. Build your forever house mere minutes from the action but tucked away in a private location. See Associated docs., for Association Covenants, Restrictions and Easement.