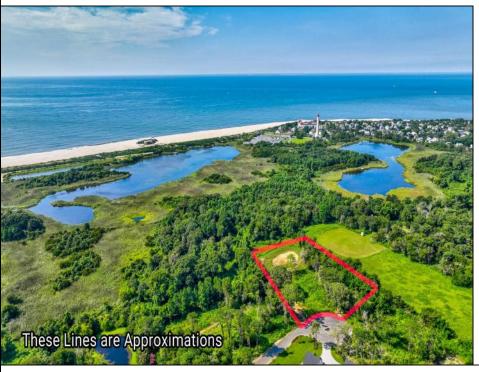

## **COMMENTS**

Rare opportunity for an amazing building lot in a coveted location nestled in between Cape May City and Cape May Point! With almost 74,000 sqft, this lot is the largest in the development and is located at the end of the cul-de-sac adjacent the walking path, leading to the beach. This 10 lot subdivision is located along the 200 acre South Cape May Meadows preserve, a haven for native and migratory birds. The property to the west is also a designated open space preserve. Build your forever house mere minutes from the action but tucked away in a private location. See Associated docs., for Association Covenants, Restrictions and Easement.