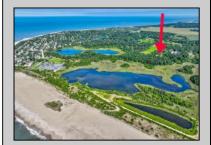

## **COMMENTS**

Rare opportunity for an amazing building lot in a coveted location nestled in between Cape May City and Cape May Point! With almost 74,000 sqft, this lot is the largest in the development and is located at the end of the cul-de-sac adjacent the walking path, leading to the beach. This 10 lot subdivision is located along the 200 acre South Cape May Meadows preserve, a haven for native and migratory birds. The property to the west is also a designated open space preserve. Build your forever house mere minutes from the action but tucked away in a private location. See Associated docs., for Association Covenants, Restrictions and Easement.