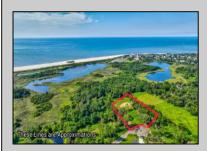

## **COMMENTS**

Rare opportunity for an amazing building lot in a coveted location nestled in between Cape May City and Cape May Point! With almost 74,000 sqft, this lot is the largest in the development and is located at the end of the cul-de-sac adjacent the walking path, leading to the beach. This 10 lot subdivision is located along the 200 acre South Cape May Meadows preserve, a haven for native and migratory birds. The property to the west is also a designated open space preserve. Build your forever house mere minutes from the action but tucked away in a private location. See Associated docs., for Association Covenants, Restrictions and Easement.