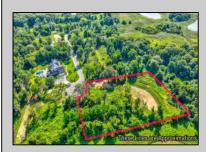

## COMMENTS

Rare opportunity for an amazing building lot in a coveted location nestled in between Cape May City and Cape May Point! With almost 74,000 sqft, this lot is the largest in the development and is located at the end of the cul-de-sac adjacent the walking path, leading to the beach. This 10 lot subdivision is located along the 200 acre South Cape May Meadows preserve, a haven for native and migratory birds. The property to the west is also a designated open space preserve. Build your forever house mere minutes from the action but tucked away in a private location. See Associated docs., for Association Covenants, Restrictions and Easement.