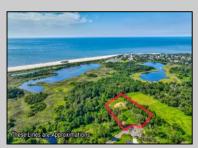

## COMMENTS

Rare opportunity for an amazing building lot in a coveted location nestled in between Cape May City and Cape May Point! With almost 74,000 sqft, this lot is the largest in the development and is located at the end of the cul-de-sac adjacent the walking path, leading to the beach. This 10 lot subdivision is located along the 200 acre South Cape May Meadows preserve, a haven for native and migratory birds. The property to the west is also a designated open space preserve. Build your forever house mere minutes from the action but tucked away in a private location. See Associated docs., for Association Covenants, Restrictions and Easement.