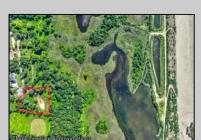

## COMMENTS

Rare opportunity for an amazing building lot in a coveted location nestled in between Cape May City and Cape May Point! With almost 74,000 sqft, this lot is the largest in the development and is located at the end of the cul-de-sac adjacent the walking path, leading to the beach. This 10 lot subdivision is located along the 200 acre South Cape May Meadows preserve, a haven for native and migratory birds. The property to the west is also a designated open space preserve. Build your forever house mere minutes from the action but tucked away in a private location. See Associated docs., for Association Covenants, Restrictions and Easement.