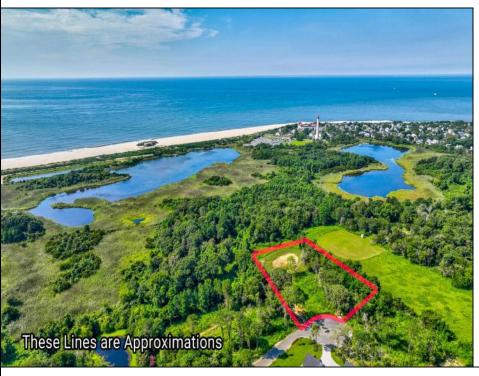

## **COMMENTS**

Rare opportunity for an amazing building lot in a coveted location nestled in between Cape May City and Cape May Point! With almost 74,000 sqft, this lot is the largest in the development and is located at the end of the cul-de-sac adjacent the walking path, leading to the beach. This 10 lot subdivision is located along the 200 acre South Cape May Meadows preserve, a haven for native and migratory birds. The property to the west is also a designated open space preserve. Build your forever house mere minutes from the action but tucked away in a private location. See Associated docs., for Association Covenants, Restrictions and Easement.