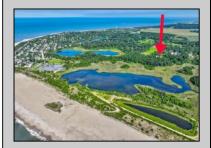

## **COMMENTS**

Rare opportunity for an amazing building lot in a coveted location nestled in between Cape May City and Cape May Point! With almost 74,000 sqft, this lot is the largest in the development and is located at the end of the cul-de-sac adjacent the walking path, leading to the beach. This 10 lot subdivision is located along the 200 acre South Cape May Meadows preserve, a haven for native and migratory birds. The property to the west is also a designated open space preserve. Build your forever house mere minutes from the action but tucked away in a private location. See Associated docs., for Association Covenants, Restrictions and Easement.