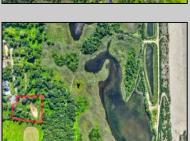

## **COMMENTS**

Rare opportunity for an amazing building lot in a coveted location nestled in between Cape May City and Cape May Point! With almost 74,000 sqft, this lot is the largest in the development and is located at the end of the cul-de-sac adjacent the walking path, leading to the beach. This 10 lot subdivision is located along the 200 acre South Cape May Meadows preserve, a haven for native and migratory birds. The property to the west is also a designated open space preserve. Build your forever house mere minutes from the action but tucked away in a private location. See Associated docs., for Association Covenants, Restrictions and Easement.