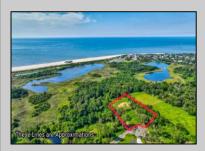

## **COMMENTS**

Rare opportunity for an amazing building lot in a coveted location nestled in between Cape May City and Cape May Point! With almost 74,000 sqft, this lot is the largest in the development and is located at the end of the cul-de-sac adjacent the walking path, leading to the beach. This 10 lot subdivision is located along the 200 acre South Cape May Meadows preserve, a haven for native and migratory birds. The property to the west is also a designated open space preserve. Build your forever house mere minutes from the action but tucked away in a private location. See Associated docs., for Association Covenants, Restrictions and Easement.