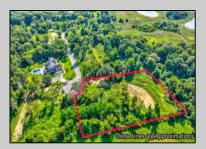

## **COMMENTS**

Rare opportunity for an amazing building lot in a coveted location nestled in between Cape May City and Cape May Point! With almost 74,000 sqft, this lot is the largest in the development and is located at the end of the cul-de-sac adjacent the walking path, leading to the beach. This 10 lot subdivision is located along the 200 acre South Cape May Meadows preserve, a haven for native and migratory birds. The property to the west is also a designated open space preserve. Build your forever house mere minutes from the action but tucked away in a private location. See Associated docs., for Association Covenants, Restrictions and Easement.