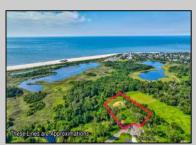

## COMMENTS

Rare opportunity for an amazing building lot in a coveted location nestled in between Cape May City and Cape May Point! With almost 74,000 sqft, this lot is the largest in the development and is located at the end of the cul-de-sac adjacent the walking path, leading to the beach. This 10 lot subdivision is located along the 200 acre South Cape May Meadows preserve, a haven for native and migratory birds. The property to the west is also a designated open space preserve. Build your forever house mere minutes from the action but tucked away in a private location. See Associated docs., for Association Covenants, Restrictions and Easement.