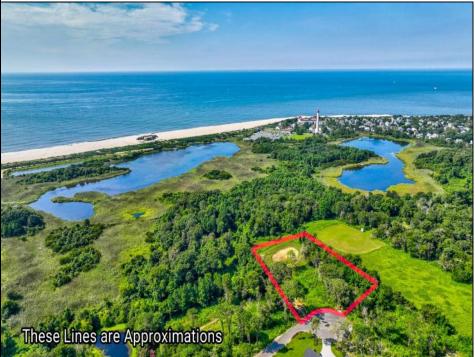

## COMMENTS

Rare opportunity for an amazing building lot in a coveted location nestled in between Cape May City and Cape May Point! With almost 74,000 sqft, this lot is the largest in the development and is located at the end of the cul-de-sac adjacent the walking path, leading to the beach. This 10 lot subdivision is located along the 200 acre South Cape May Meadows preserve, a haven for native and migratory birds. The property to the west is also a designated open space preserve. Build your forever house mere minutes from the action but tucked away in a private location. See Associated docs., for Association Covenants, Restrictions and Easement.