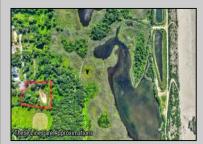

## COMMENTS

Rare opportunity for an amazing building lot in a coveted location nestled in between Cape May City and Cape May Point! With almost 74,000 sqft, this lot is the largest in the development and is located at the end of the cul-de-sac adjacent the walking path, leading to the beach. This 10 lot subdivision is located along the 200 acre South Cape May Meadows preserve, a haven for native and migratory birds. The property to the west is also a designated open space preserve. Build your forever house mere minutes from the action but tucked away in a private location. See Associated docs., for Association Covenants, Restrictions and Easement.