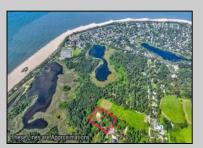

## COMMENTS

Rare opportunity for an amazing building lot in a coveted location nestled in between Cape May City and Cape May Point! With almost 74,000 sqft, this lot is the largest in the development and is located at the end of the cul-de-sac adjacent the walking path, leading to the beach. This 10 lot subdivision is located along the 200 acre South Cape May Meadows preserve, a haven for native and migratory birds. The property to the west is also a designated open space preserve. Build your forever house mere minutes from the action but tucked away in a private location. See Associated docs., for Association Covenants, Restrictions and Easement.