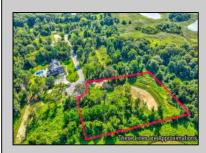

## COMMENTS

Rare opportunity for an amazing building lot in a coveted location nestled in between Cape May City and Cape May Point! With almost 74,000 sqft, this lot is the largest in the development and is located at the end of the cul-de-sac adjacent the walking path, leading to the beach. This 10 lot subdivision is located along the 200 acre South Cape May Meadows preserve, a haven for native and migratory birds. The property to the west is also a designated open space preserve. Build your forever house mere minutes from the action but tucked away in a private location. See Associated docs., for Association Covenants, Restrictions and Easement.